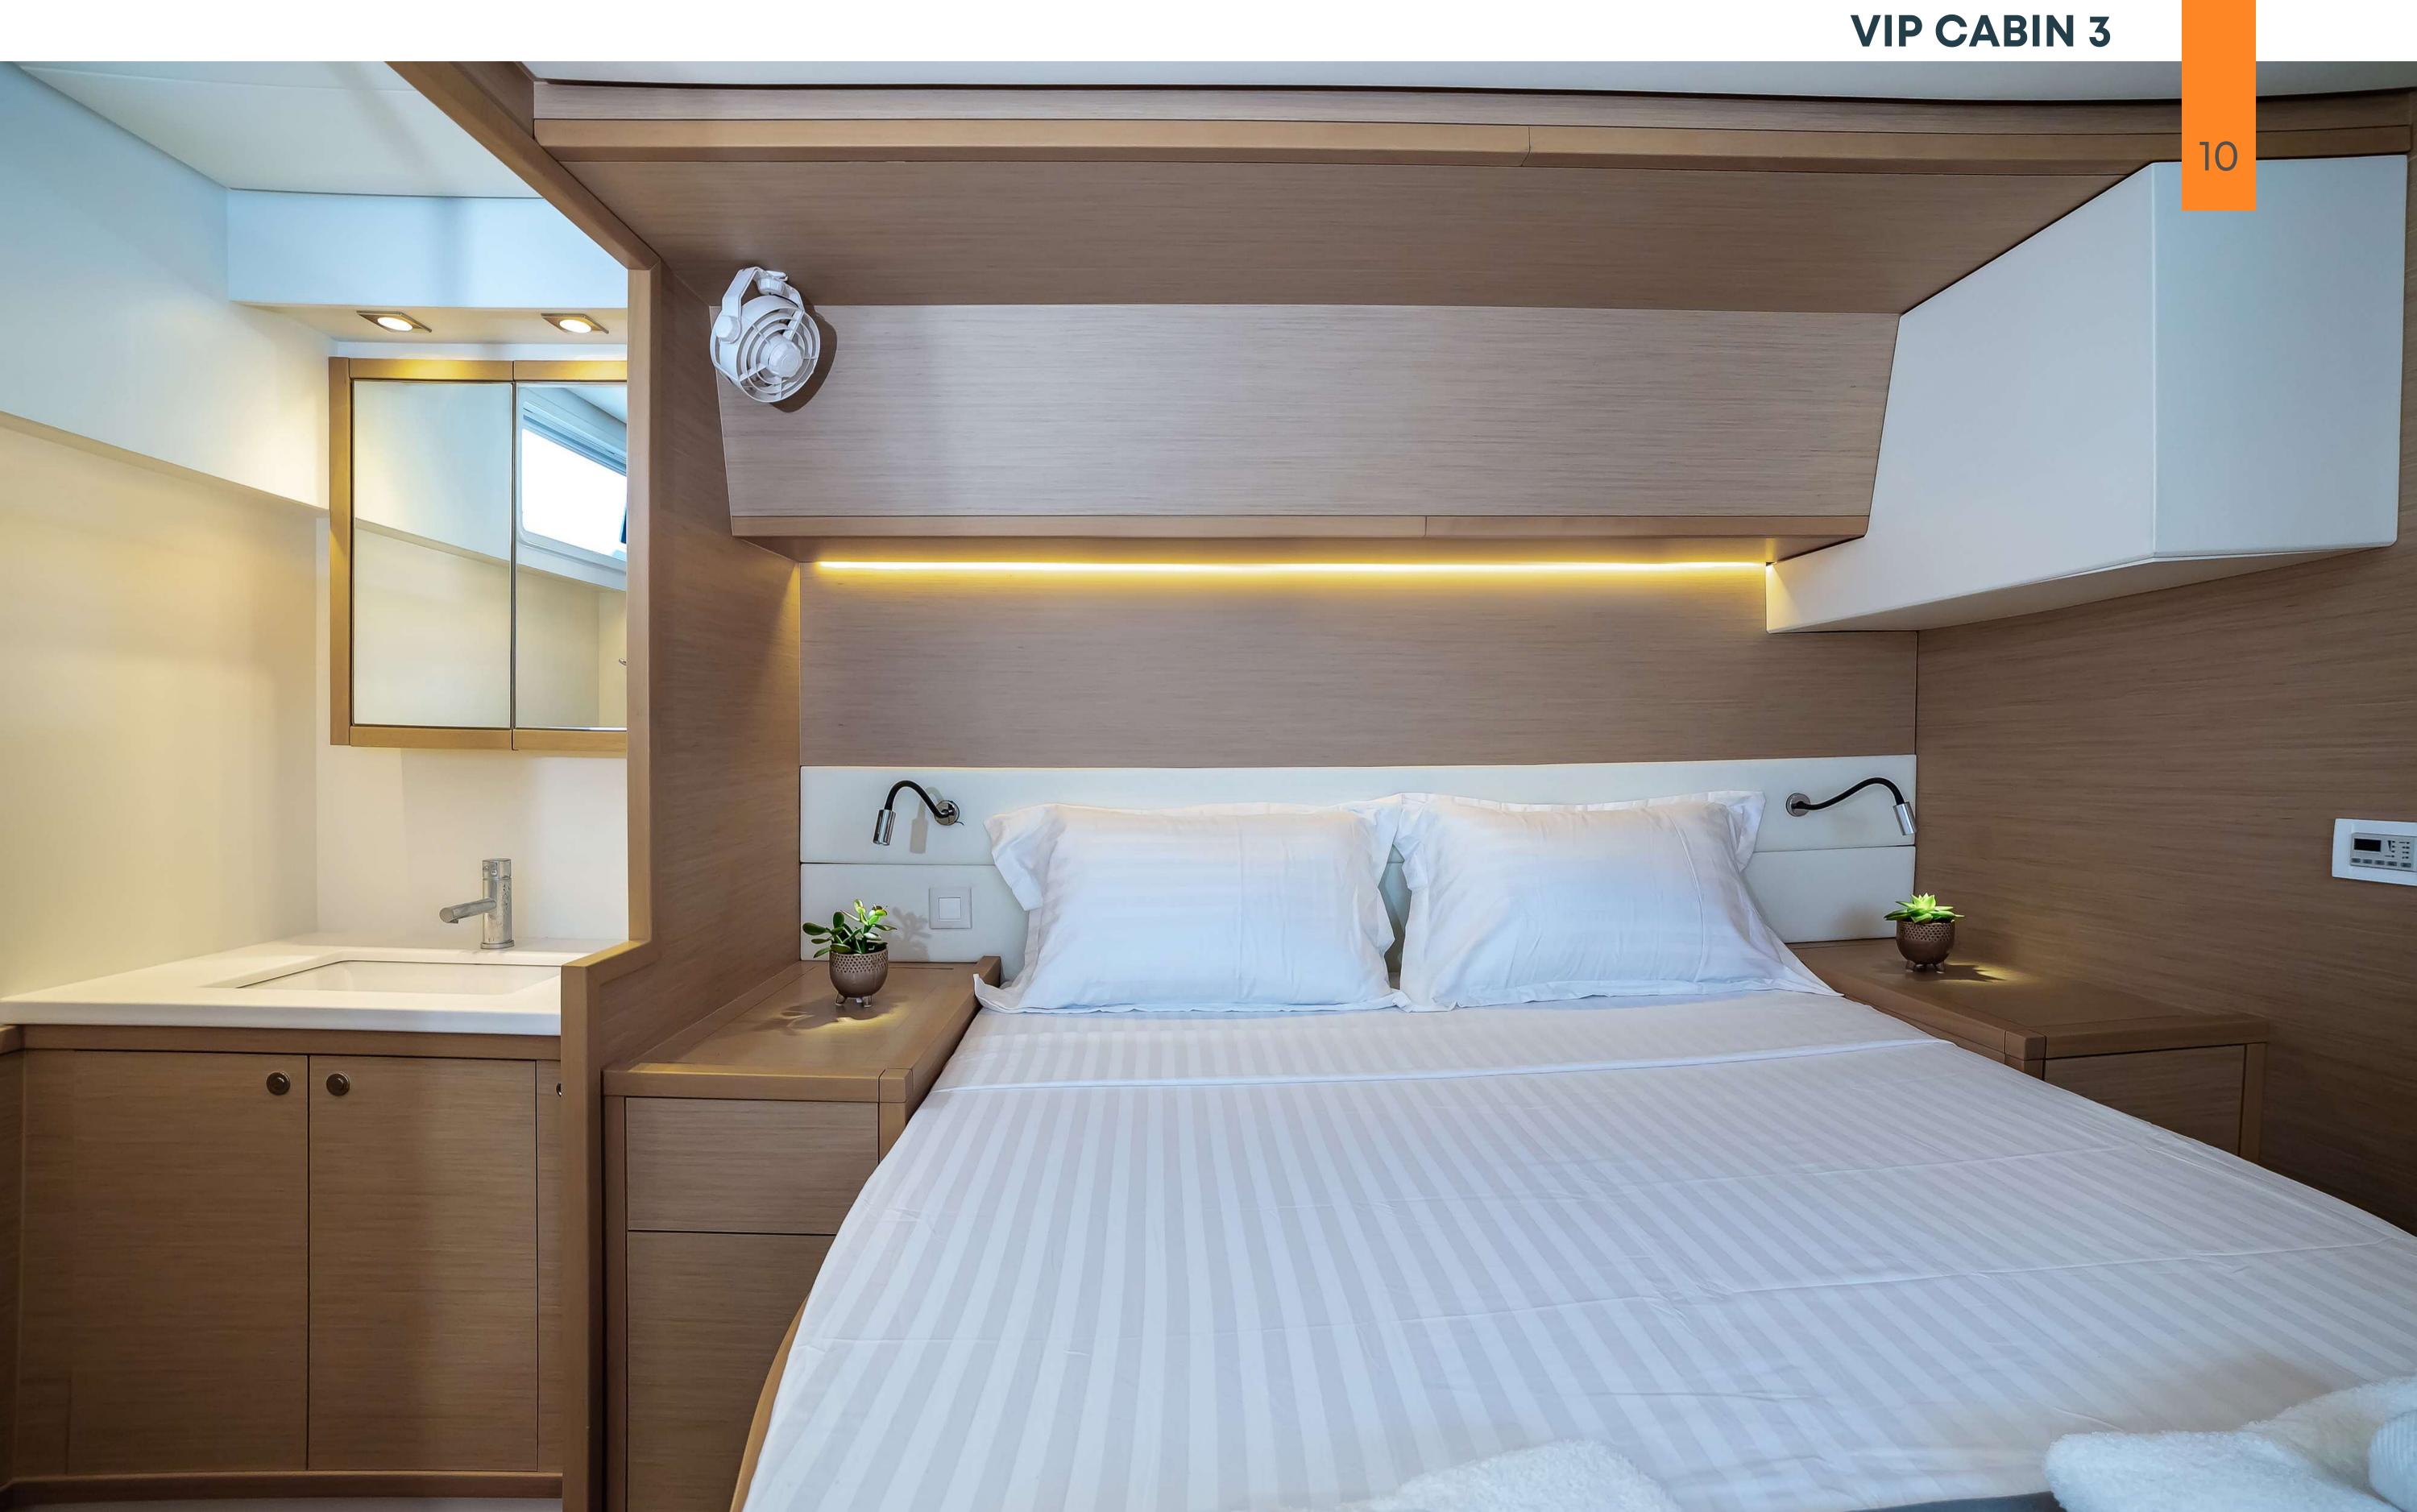

#### 1 Highlights

WHITE PEARL is a Lagoon 52 catamaran that epitomizes luxury and performance, She offers spacious living areas both on deck and below. Her expansive cockpit and flybridge offer panoramic views and ample space for socializing, while the interior is elegantly appointed with a spacious saloon, galley, and dining area. She can accommodate up to 8 guests in 4 en suite cabins