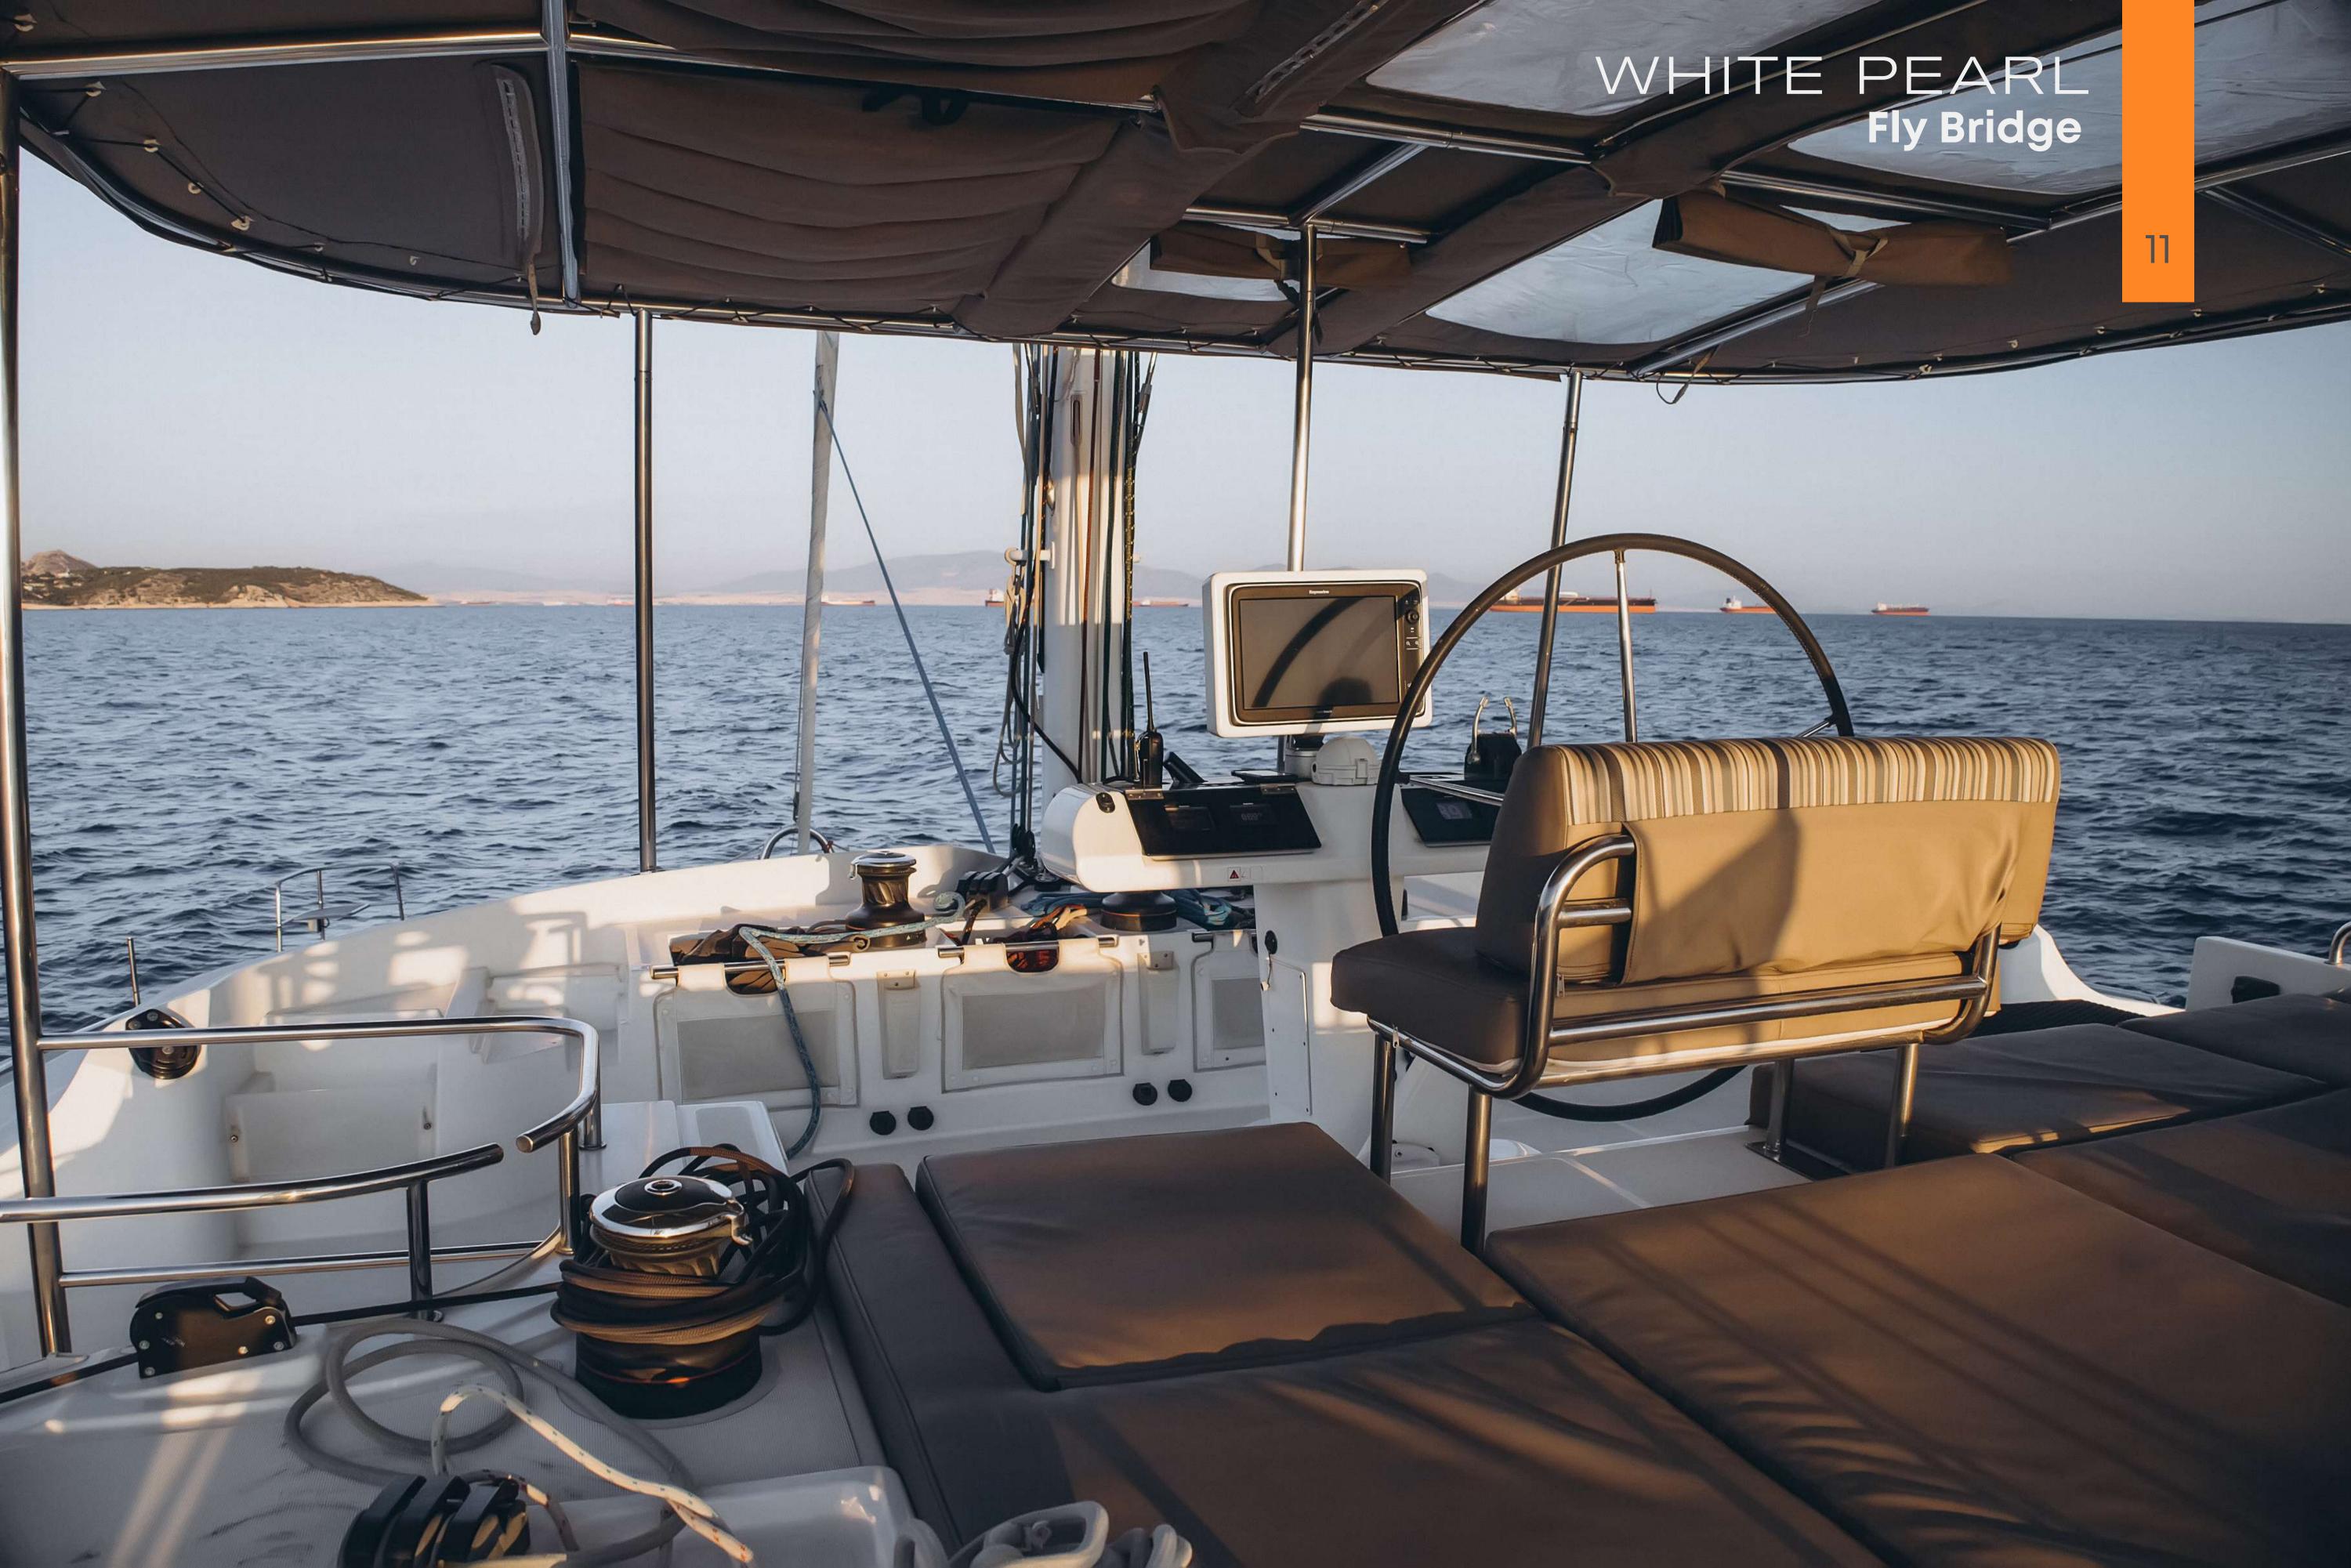

#### 1 Highlights

WHITE PEARL is a Lagoon 52 catamaran that epitomizes luxury and performance, She offers spacious living areas both on deck and below. Her expansive cockpit and flybridge offer panoramic views and ample space for socializing, while the interior is elegantly appointed with a spacious saloon, galley, and dining area. She can accommodate up to 8 guests in 4 en suite cabins