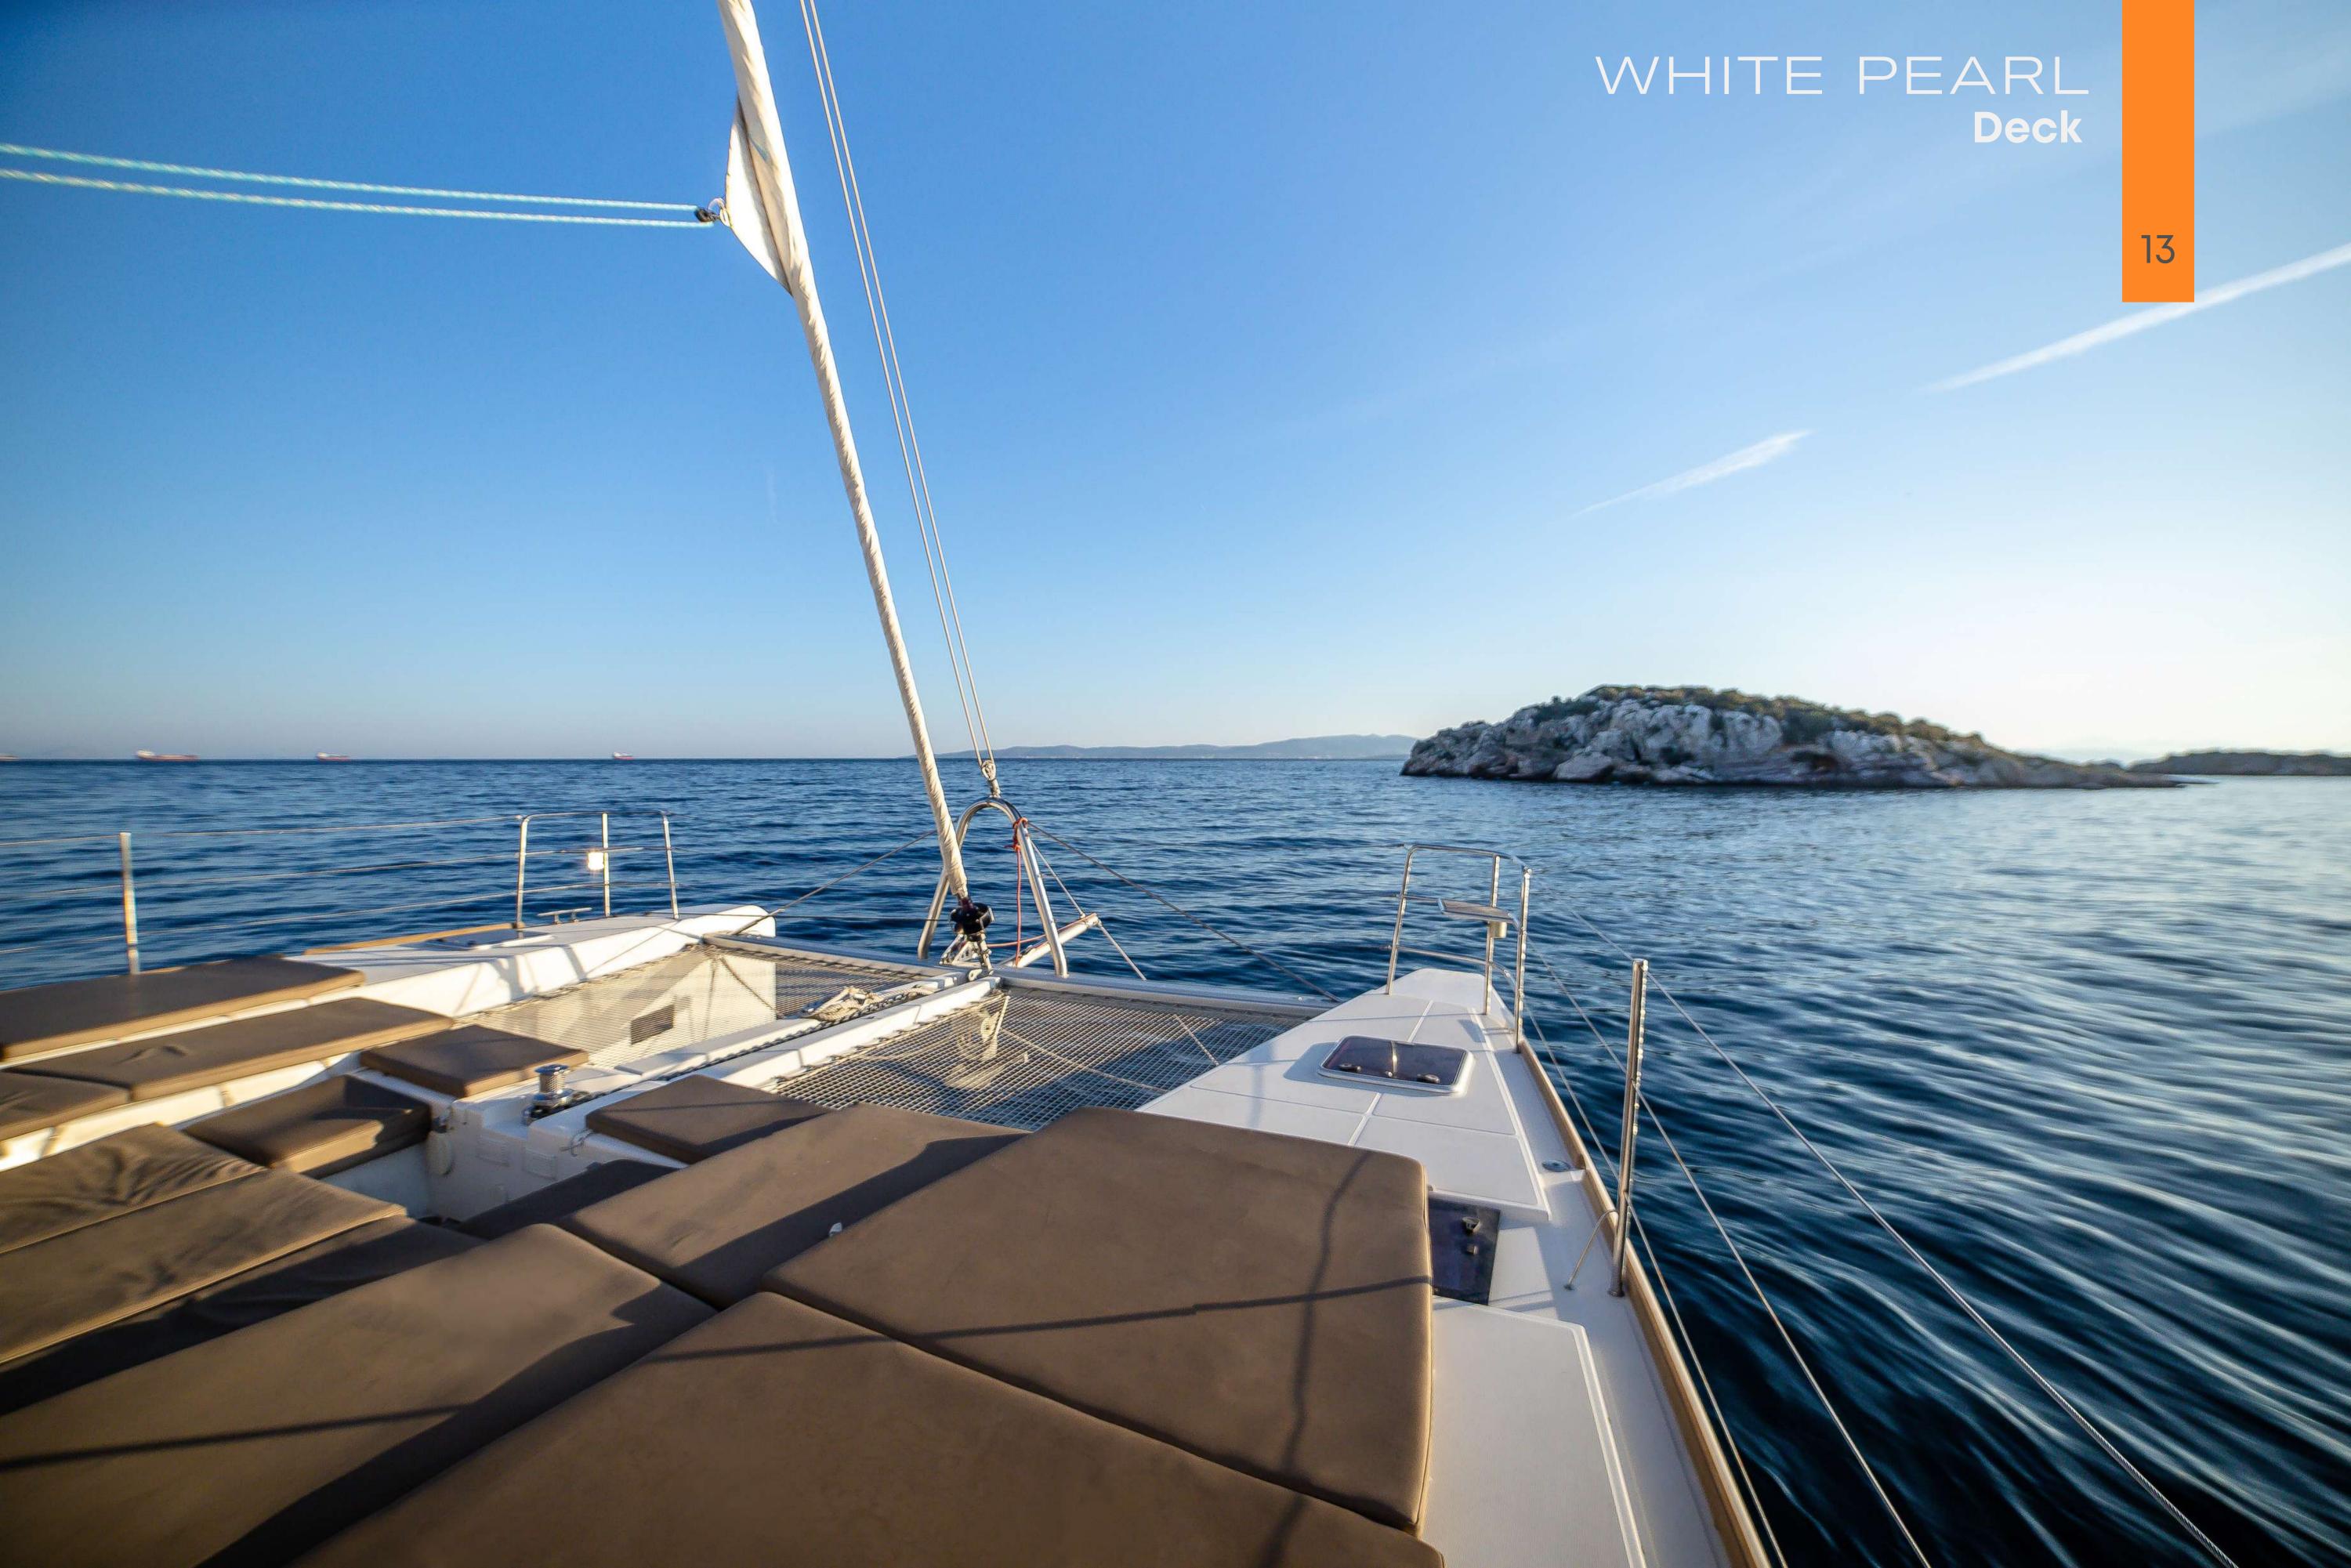

#### 1 Highlights

WHITE PEARL is a Lagoon 52 catamaran that epitomizes luxury and performance, She offers spacious living areas both on deck and below. Her expansive cockpit and flybridge offer panoramic views and ample space for socializing, while the interior is elegantly appointed with a spacious saloon, galley, and dining area. She can accommodate up to 8 guests in 4 en suite cabins