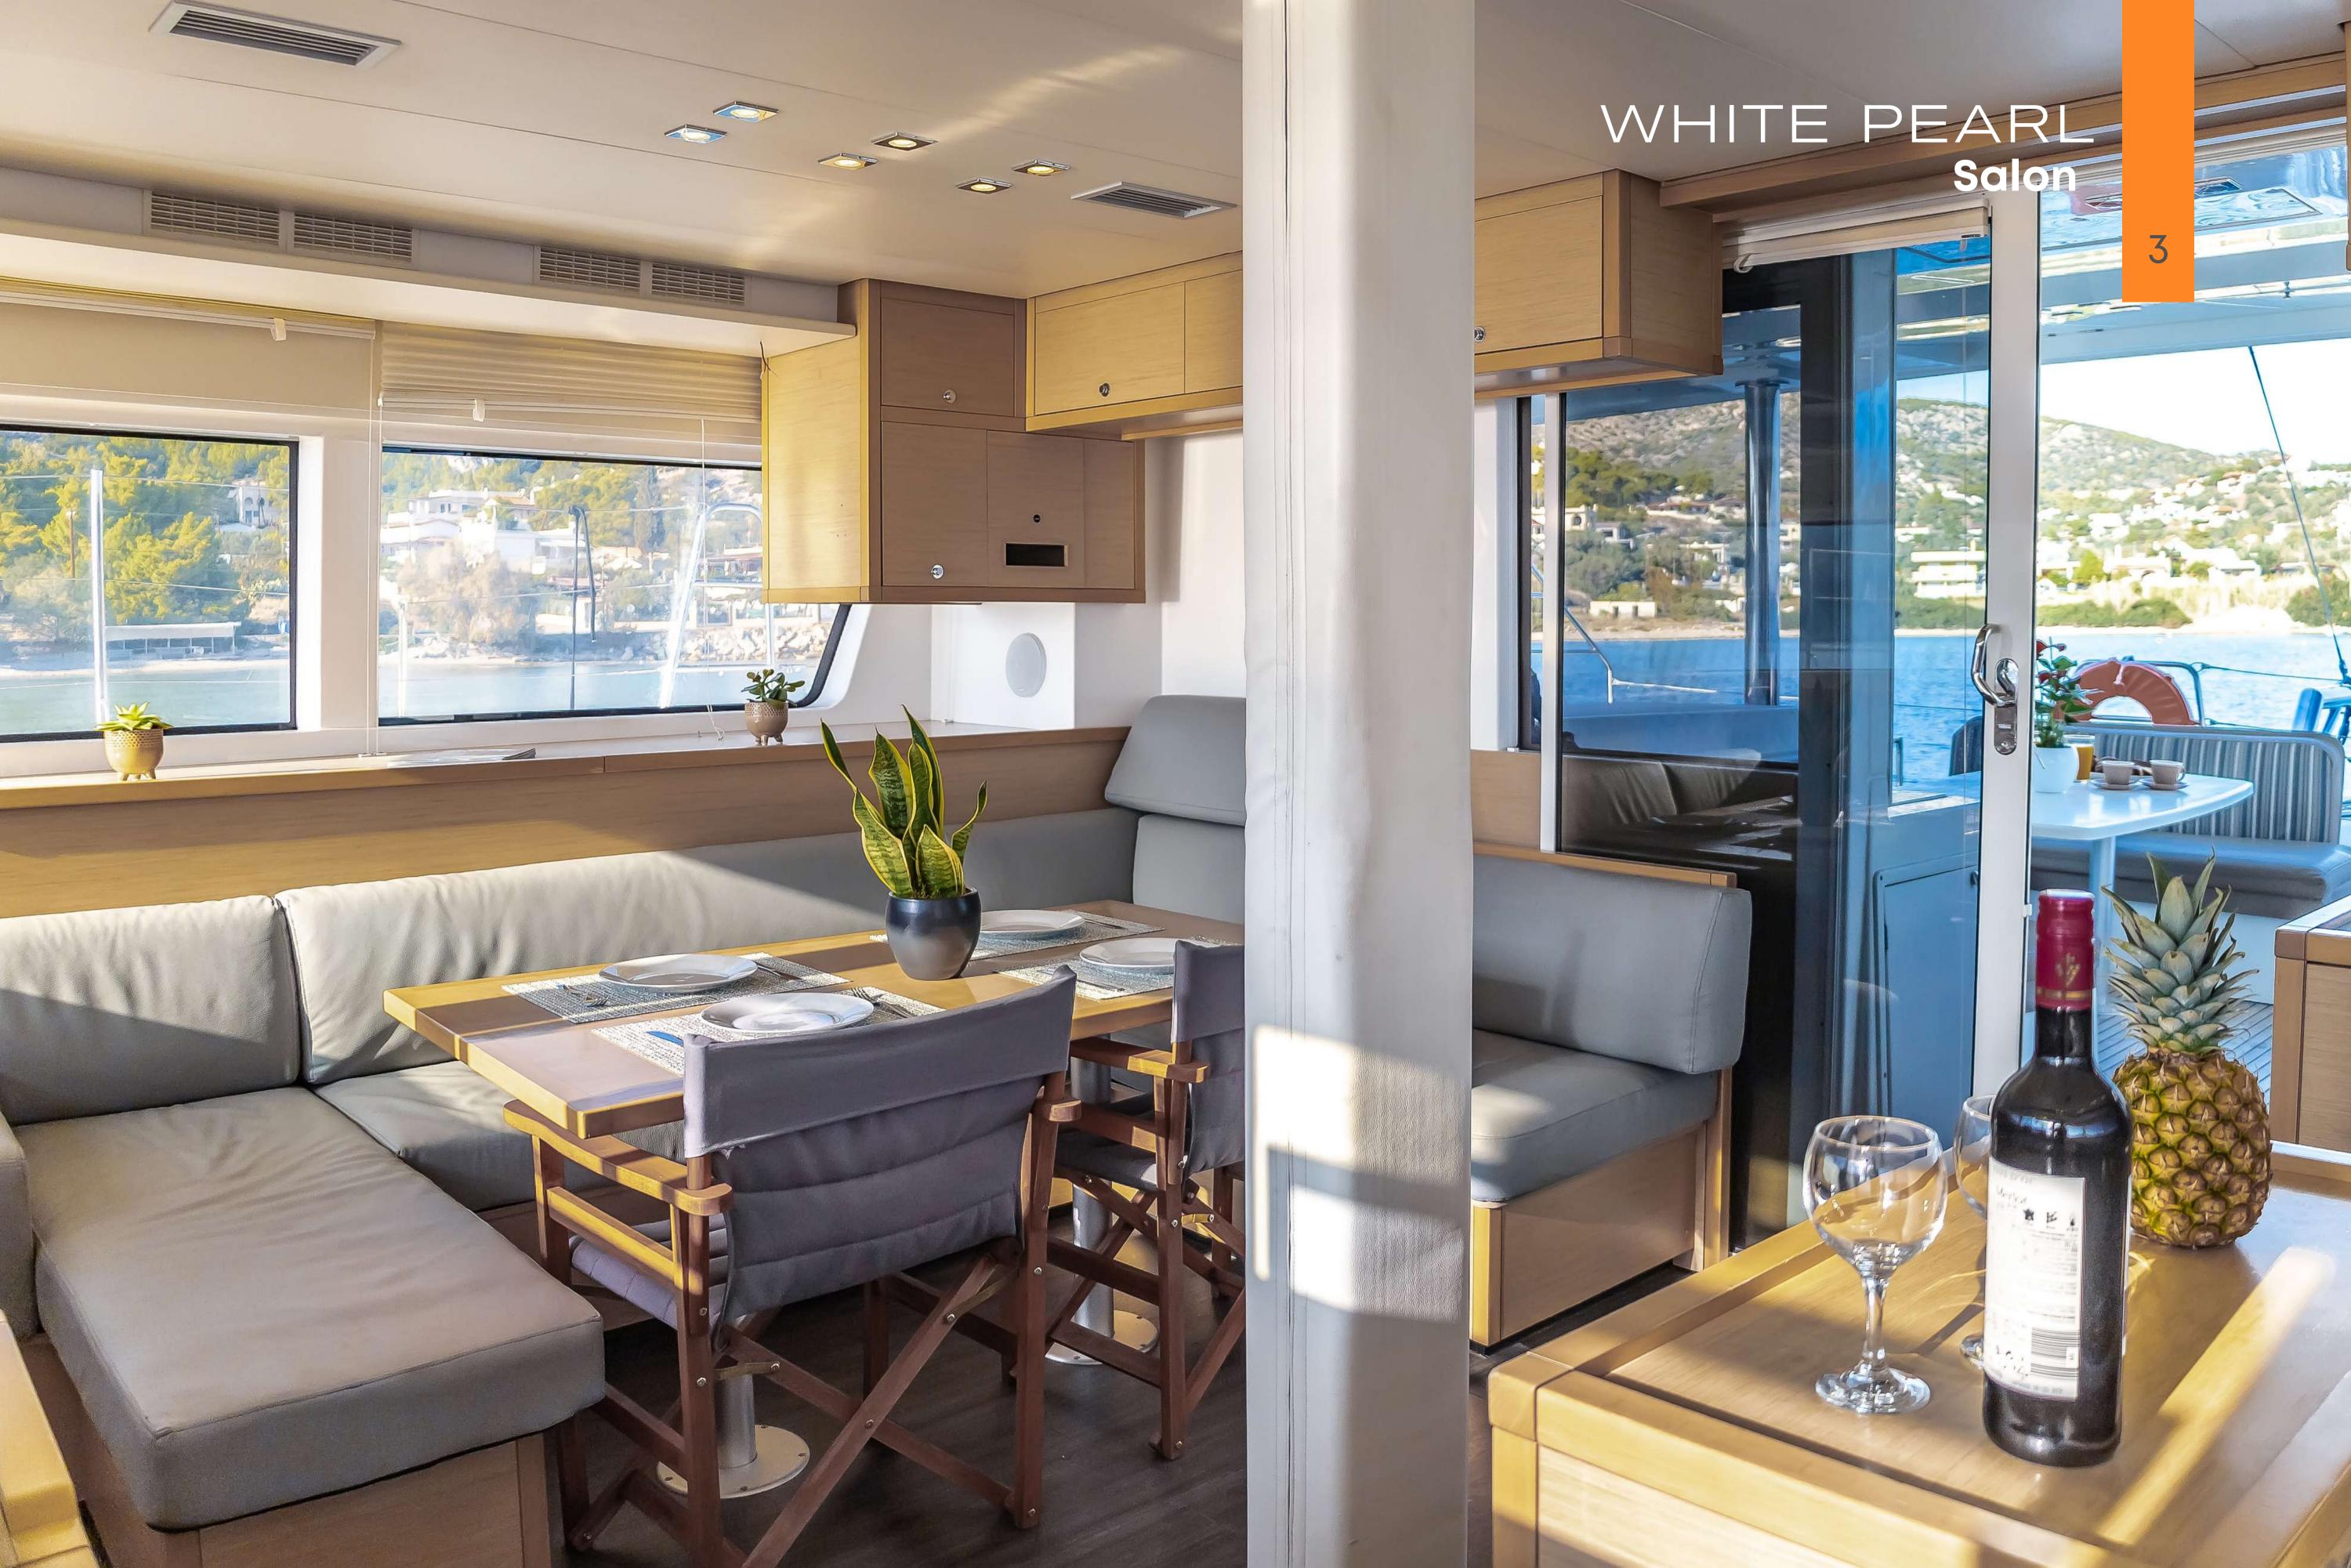

#### SAILING CATAMARAN WHITE PEARL

#### 1 Highlights

WHITE PEARL is a Lagoon 52 catamaran that epitomizes luxury and performance, She offers spacious living areas both on deck and below. Her expansive cockpit and flybridge offer panoramic views and ample space for socializing, while the interior is elegantly appointed with a spacious saloon, galley, and dining area. She can accommodate up to 8 guests in 4 en suite cabins









#### WHITE PEARL Cockpit







# WHITE PEARL Galley & Dining area



# WHITE PEARL Master Cabin





### WHITE PEARL Master Cabin







#### WHITE PEARL VIP CABIN 1



### WHITE PEARL VIP CABIN 2



#### WHITE PEARL









Accommodates:

8 Guests in 4 Cabins

**Year Built:** 

**Year Refit:** 

**Builder:** 

Model:

**Engines:** 

2024 2013

Lagoon

52

2 x 75HP Yanmar

Length:

15.85 m (52')

Cruising speed:

9 kn

Fuel consumption:

25 L/h