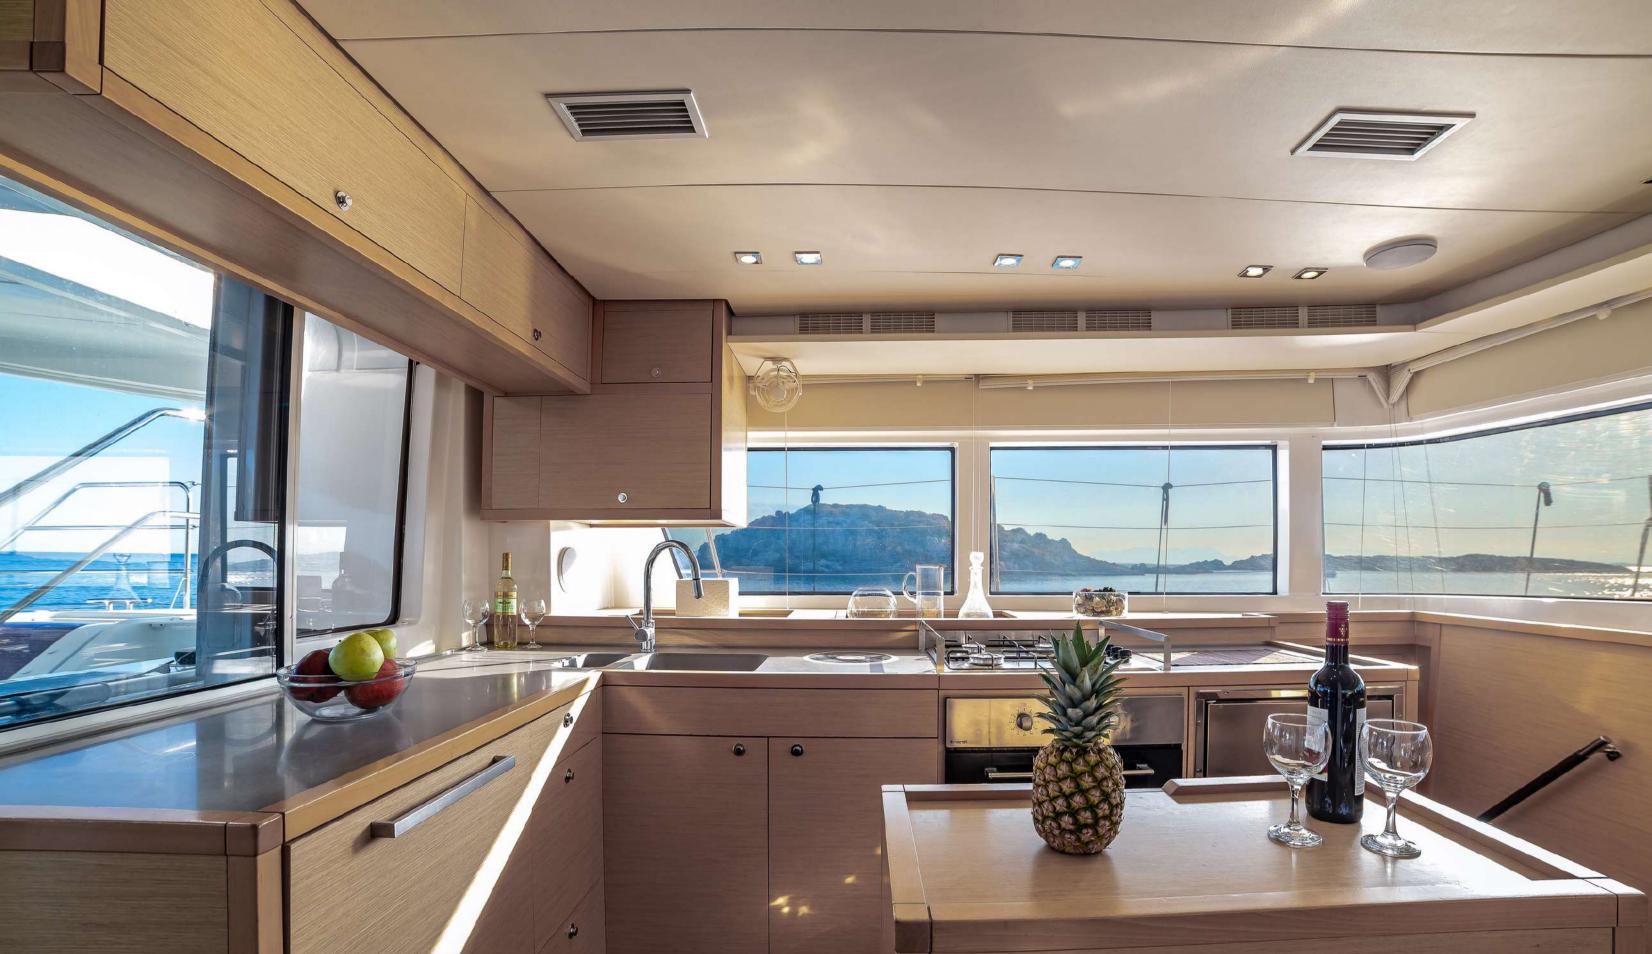

#### SAILING CATAMARAN WHITE PEARL

#### 1 Highlights

WHITE PEARL is a Lagoon 52 catamaran that epitomizes luxury and performance, She offers spacious living areas both on deck and below. Her expansive cockpit and flybridge offer panoramic views and ample space for socializing, while the interior is elegantly appointed with a spacious saloon, galley, and dining area. She can accommodate up to 8 guests in 4 en suite cabins









#### WHITE PEARL Cockpit







# WHITE PEARL Galley & Dining area



# WHITE PEARL Master Cabin





### WHITE PEARL Master Cabin







#### WHITE PEARL VIP CABIN 1



### WHITE PEARL VIP CABIN 2



#### WHITE PEARL









Accommodates:

8 Guests in 4 Cabins

**Year Built:** 

**Year Refit:** 

**Builder:** 

Model:

**Engines:** 

2024 2013

Lagoon

52

2 x 75HP Yanmar

Length:

15.85 m (52')

Cruising speed:

9 kn

Fuel consumption:

25 L/h