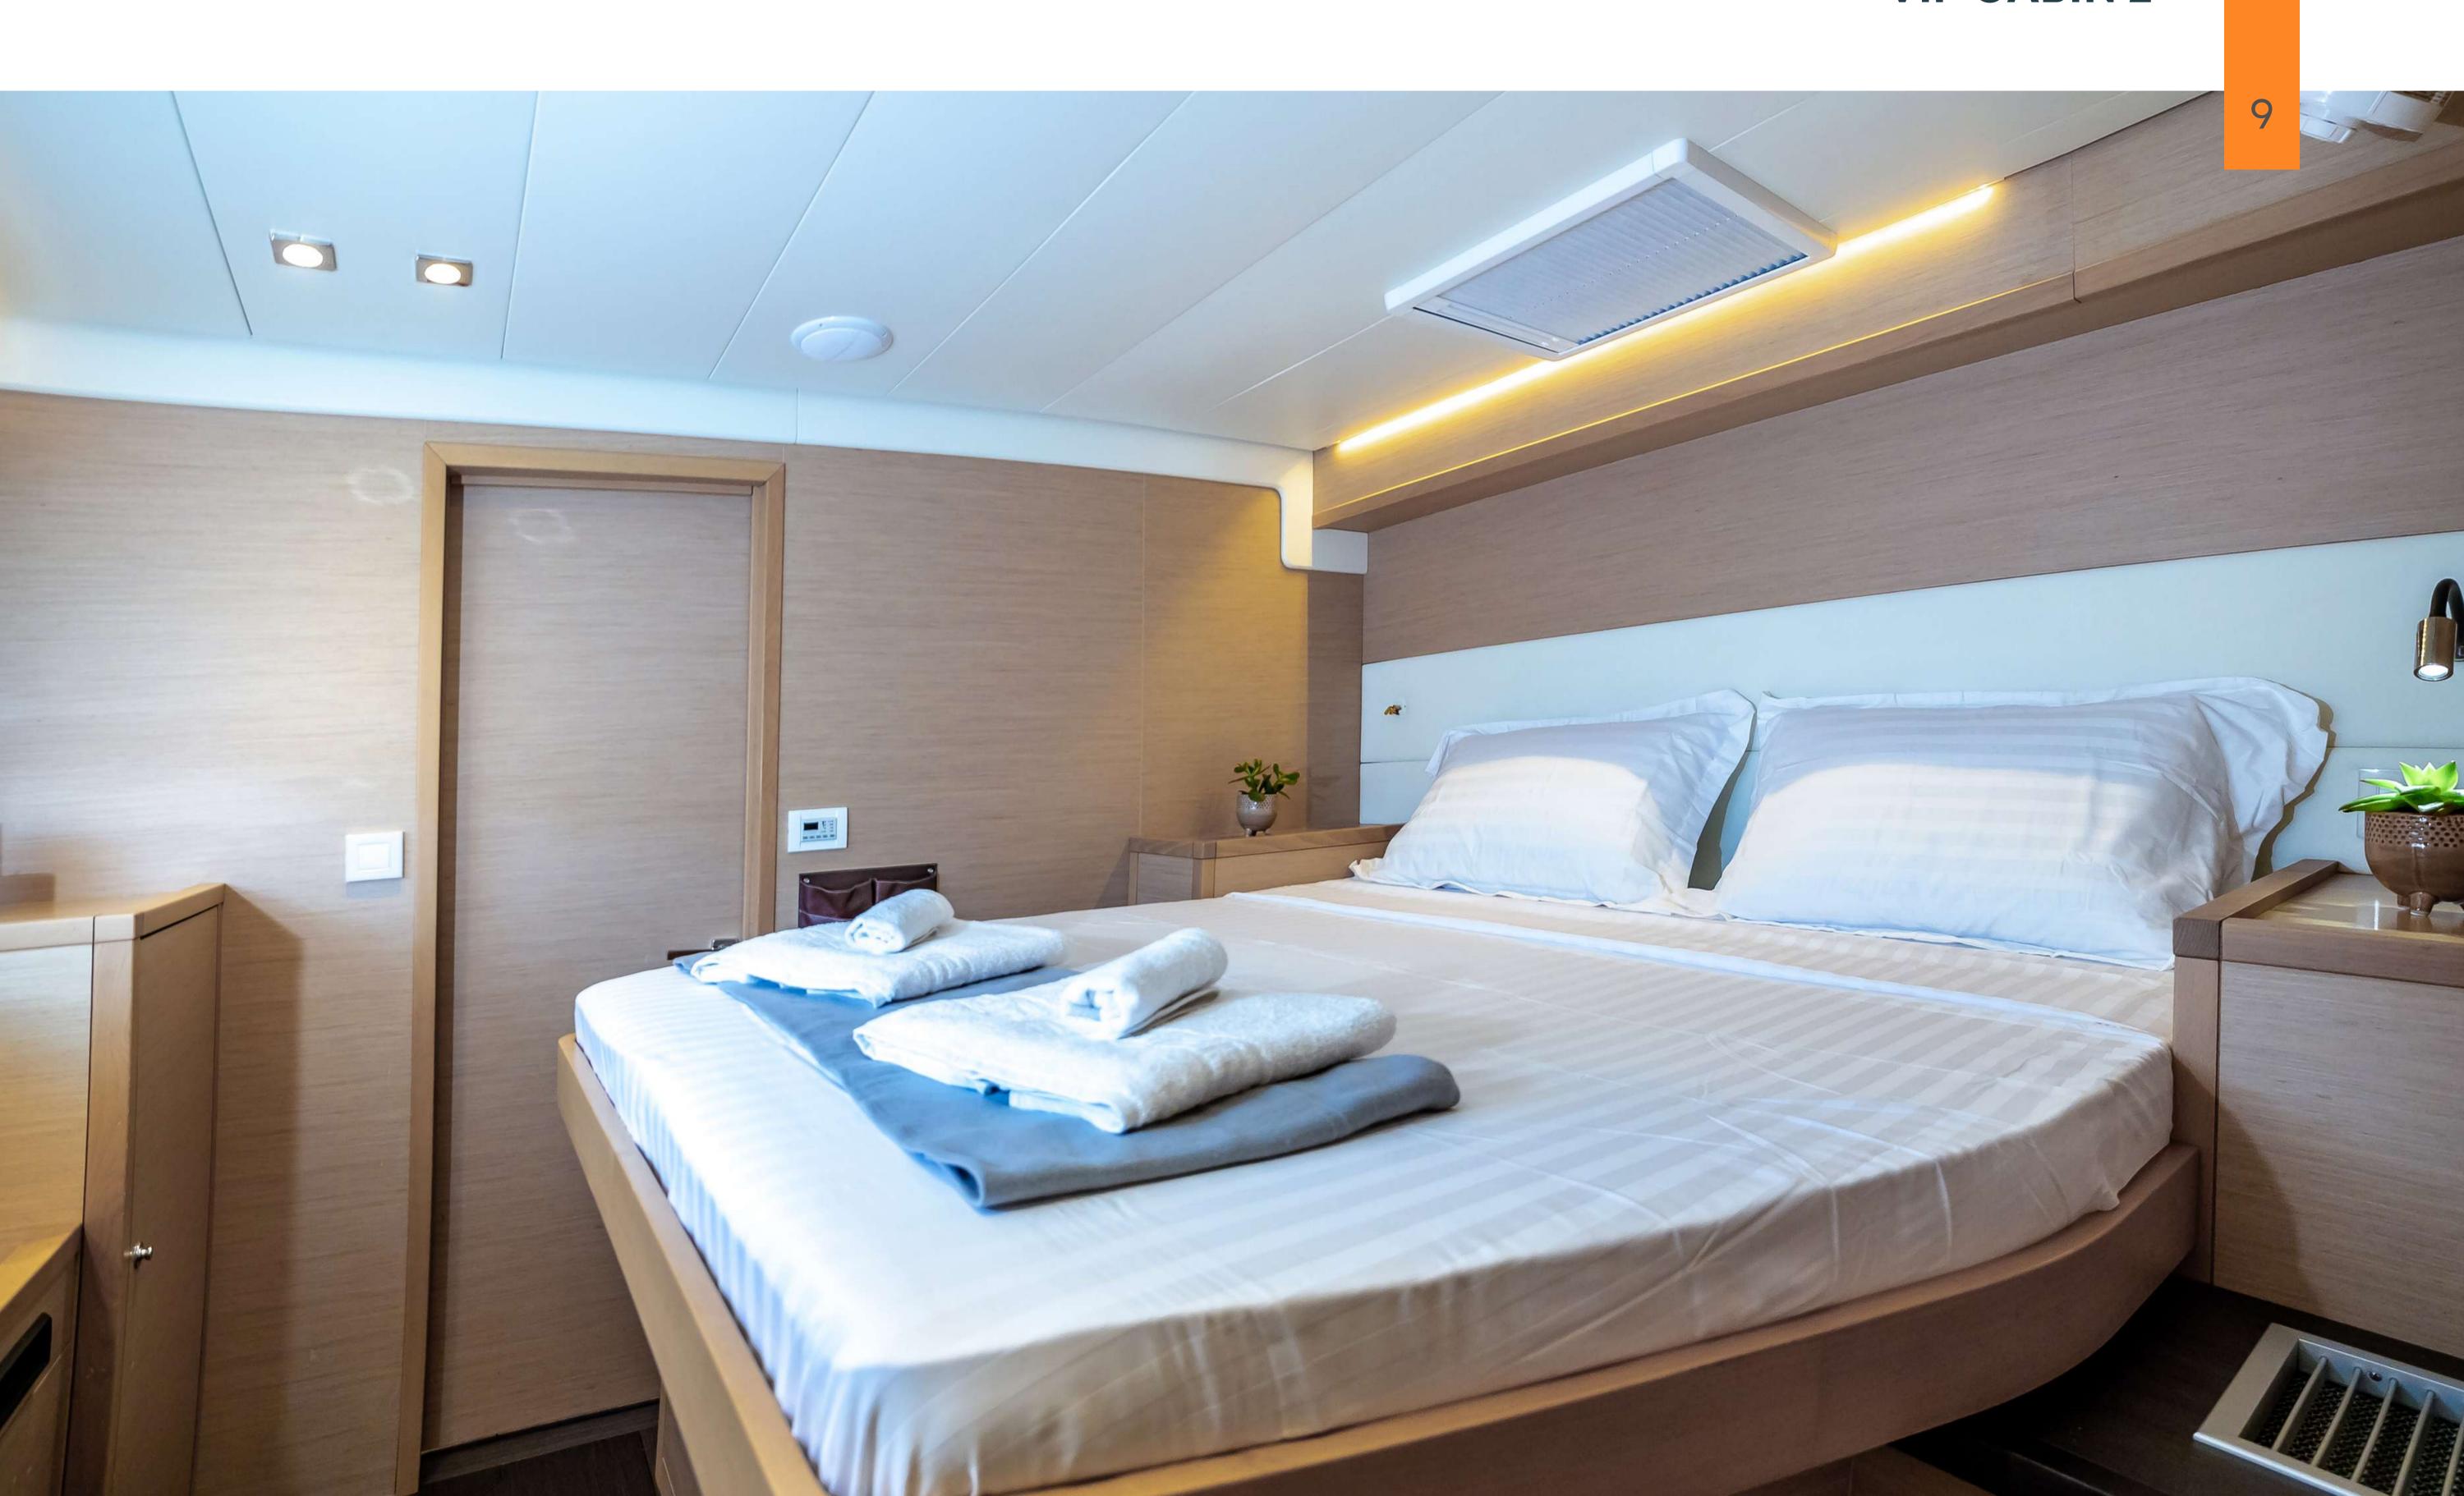

#### SAILING CATAMARAN WHITE PEARL

#### 1 Highlights

WHITE PEARL is a Lagoon 52 catamaran that epitomizes luxury and performance, She offers spacious living areas both on deck and below. Her expansive cockpit and flybridge offer panoramic views and ample space for socializing, while the interior is elegantly appointed with a spacious saloon, galley, and dining area. She can accommodate up to 8 guests in 4 en suite cabins









#### WHITE PEARL Cockpit







# WHITE PEARL Galley & Dining area



# WHITE PEARL Master Cabin





### WHITE PEARL Master Cabin







#### WHITE PEARL VIP CABIN 1



### WHITE PEARL VIP CABIN 2



#### WHITE PEARL









Accommodates:

8 Guests in 4 Cabins

**Year Built:** 

**Year Refit:** 

**Builder:** 

Model:

**Engines:** 

2024 2013

Lagoon

52

2 x 75HP Yanmar

Length:

15.85 m (52')

Cruising speed:

9 kn

Fuel consumption:

25 L/h