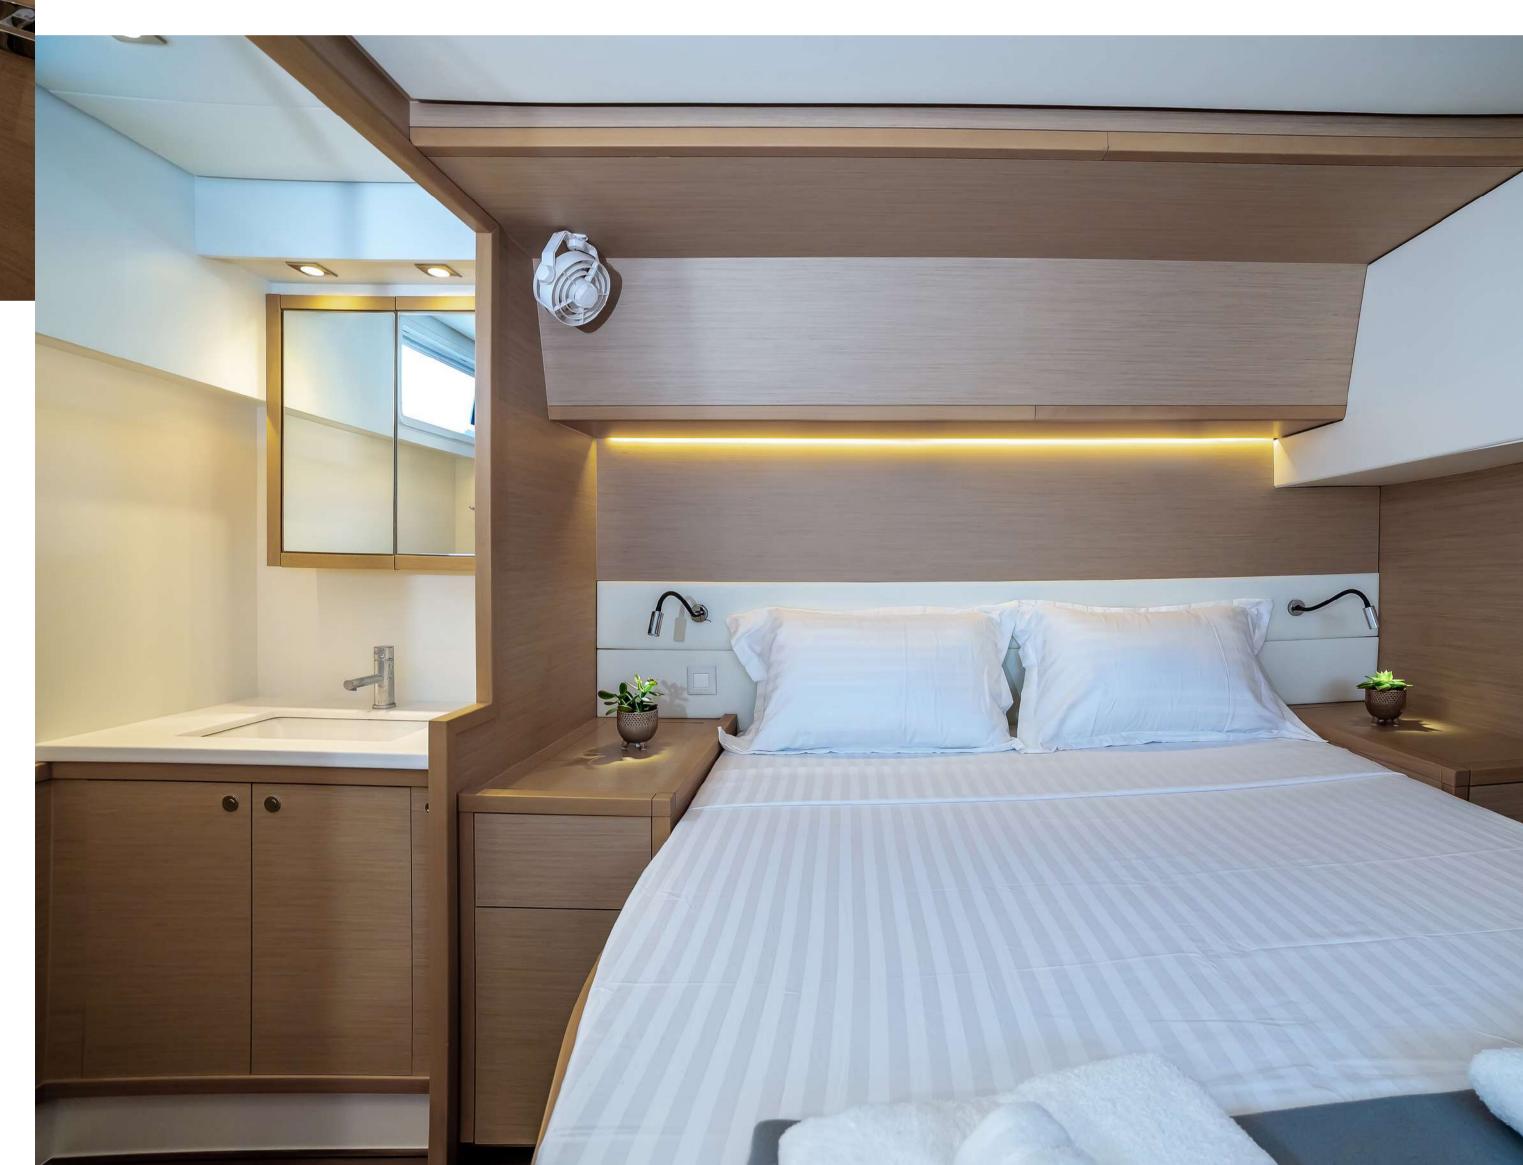

#### SAILING CATAMARAN WHITE PEARL

#### 1 Highlights

WHITE PEARL is a Lagoon 52 catamaran that epitomizes luxury and performance, She offers spacious living areas both on deck and below. Her expansive cockpit and flybridge offer panoramic views and ample space for socializing, while the interior is elegantly appointed with a spacious saloon, galley, and dining area. She can accommodate up to 8 guests in 4 en suite cabins









#### WHITE PEARL Cockpit







# WHITE PEARL Galley & Dining area



# WHITE PEARL Master Cabin





### WHITE PEARL Master Cabin







#### WHITE PEARL VIP CABIN 1



### WHITE PEARL VIP CABIN 2



#### WHITE PEARL









Accommodates:

8 Guests in 4 Cabins

**Year Built:** 

**Year Refit:** 

**Builder:** 

Model:

**Engines:** 

2024 2013

Lagoon

52

2 x 75HP Yanmar

Length:

15.85 m (52')

Cruising speed:

9 kn

Fuel consumption:

25 L/h