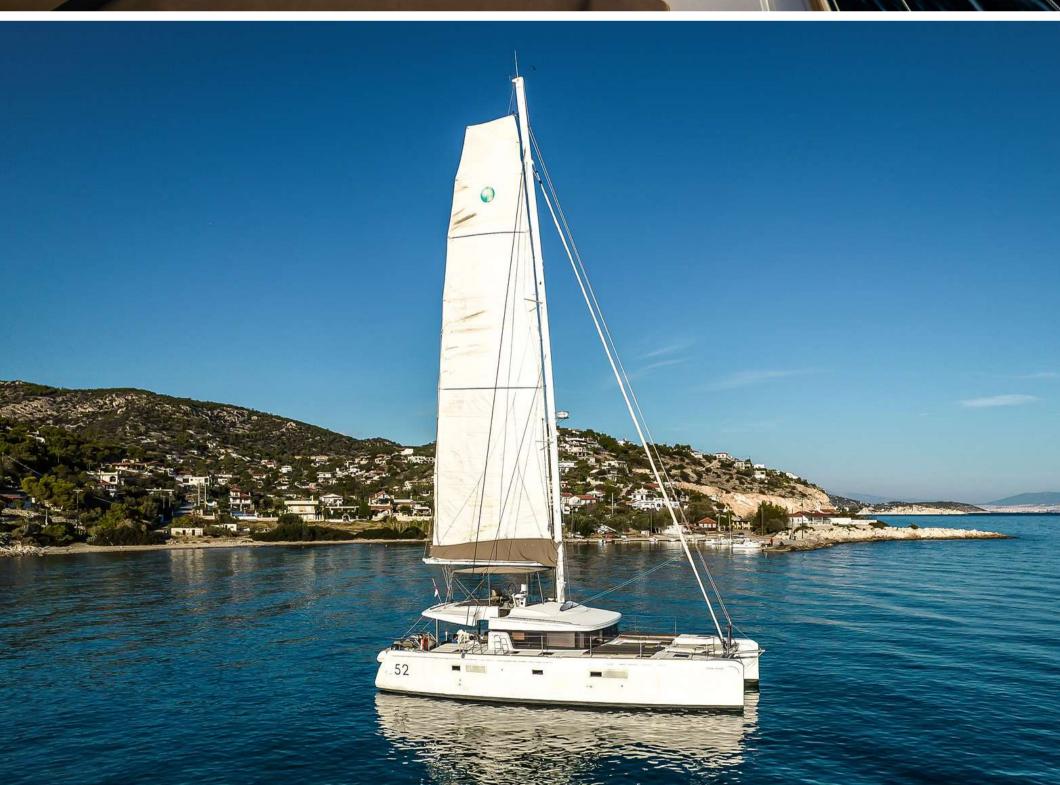

#### SAILING CATAMARAN WHITE PEARL

#### 1 Highlights

WHITE PEARL is a Lagoon 52 catamaran that epitomizes luxury and performance, She offers spacious living areas both on deck and below. Her expansive cockpit and flybridge offer panoramic views and ample space for socializing, while the interior is elegantly appointed with a spacious saloon, galley, and dining area. She can accommodate up to 8 guests in 4 en suite cabins