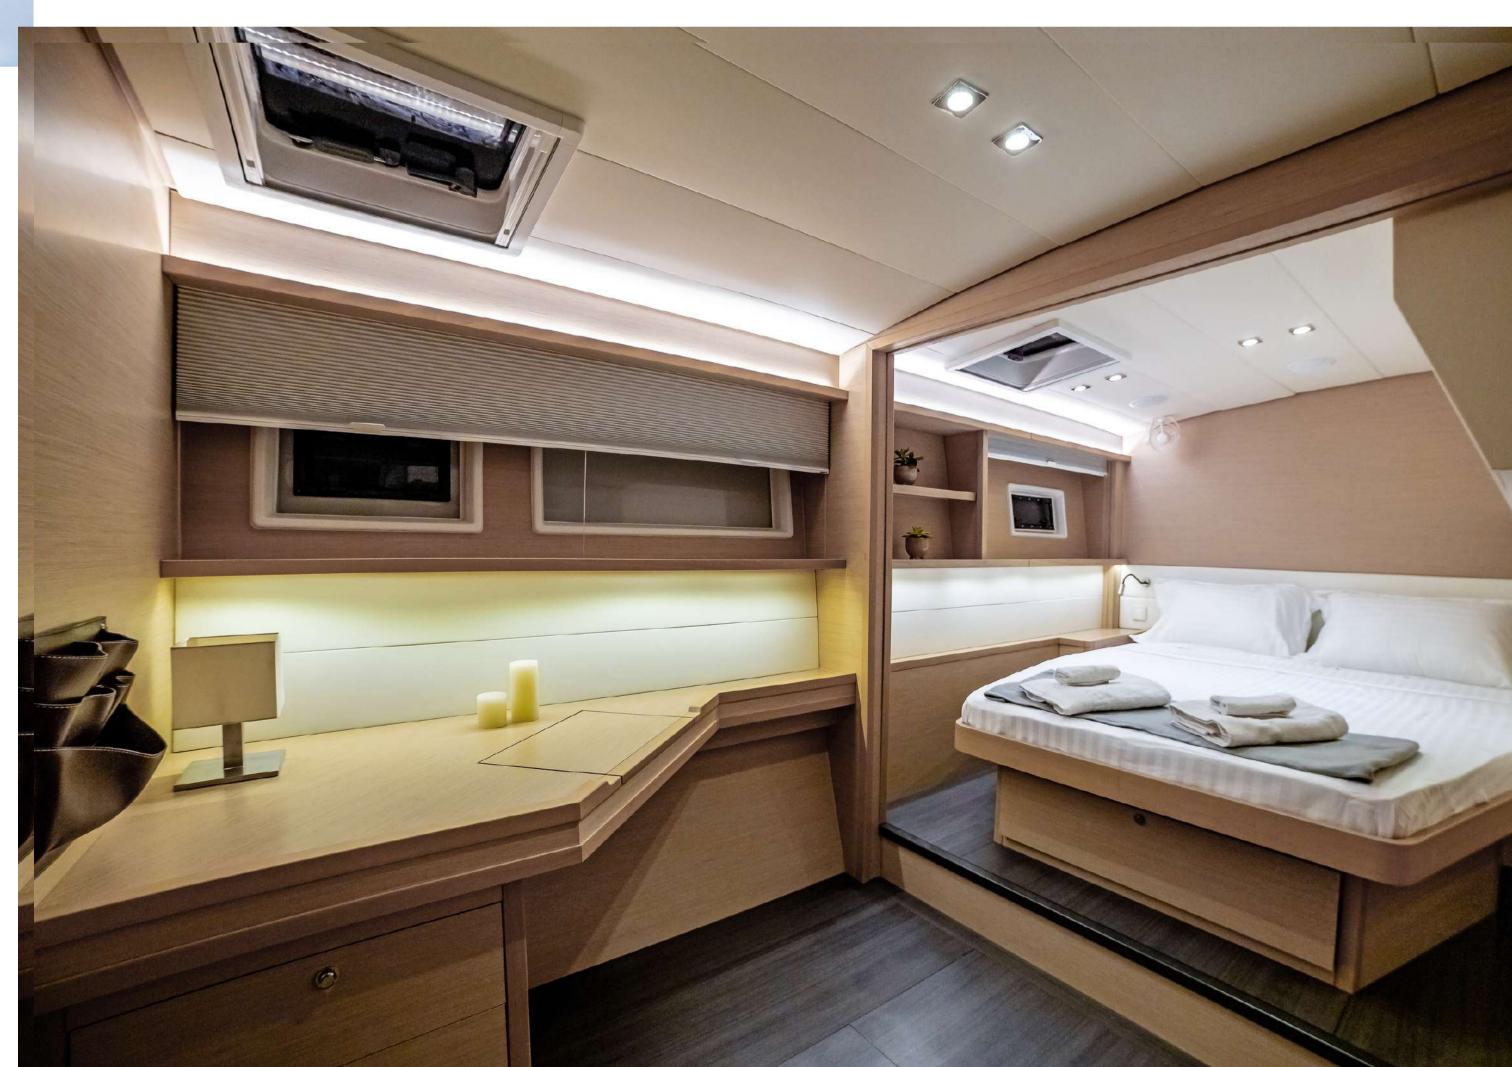

#### SAILING CATAMARAN WHITE PEARL

#### 1 Highlights

WHITE PEARL is a Lagoon 52 catamaran that epitomizes luxury and performance, She offers spacious living areas both on deck and below. Her expansive cockpit and flybridge offer panoramic views and ample space for socializing, while the interior is elegantly appointed with a spacious saloon, galley, and dining area. She can accommodate up to 8 guests in 4 en suite cabins









#### WHITE PEARL Cockpit







# WHITE PEARL Galley & Dining area



# WHITE PEARL Master Cabin





### WHITE PEARL Master Cabin







#### WHITE PEARL VIP CABIN 1



### WHITE PEARL VIP CABIN 2



#### WHITE PEARL









Accommodates:

8 Guests in 4 Cabins

**Year Built:** 

**Year Refit:** 

**Builder:** 

Model:

**Engines:** 

2024 2013

Lagoon

52

2 x 75HP Yanmar

Length:

15.85 m (52')

Cruising speed:

9 kn

Fuel consumption:

25 L/h