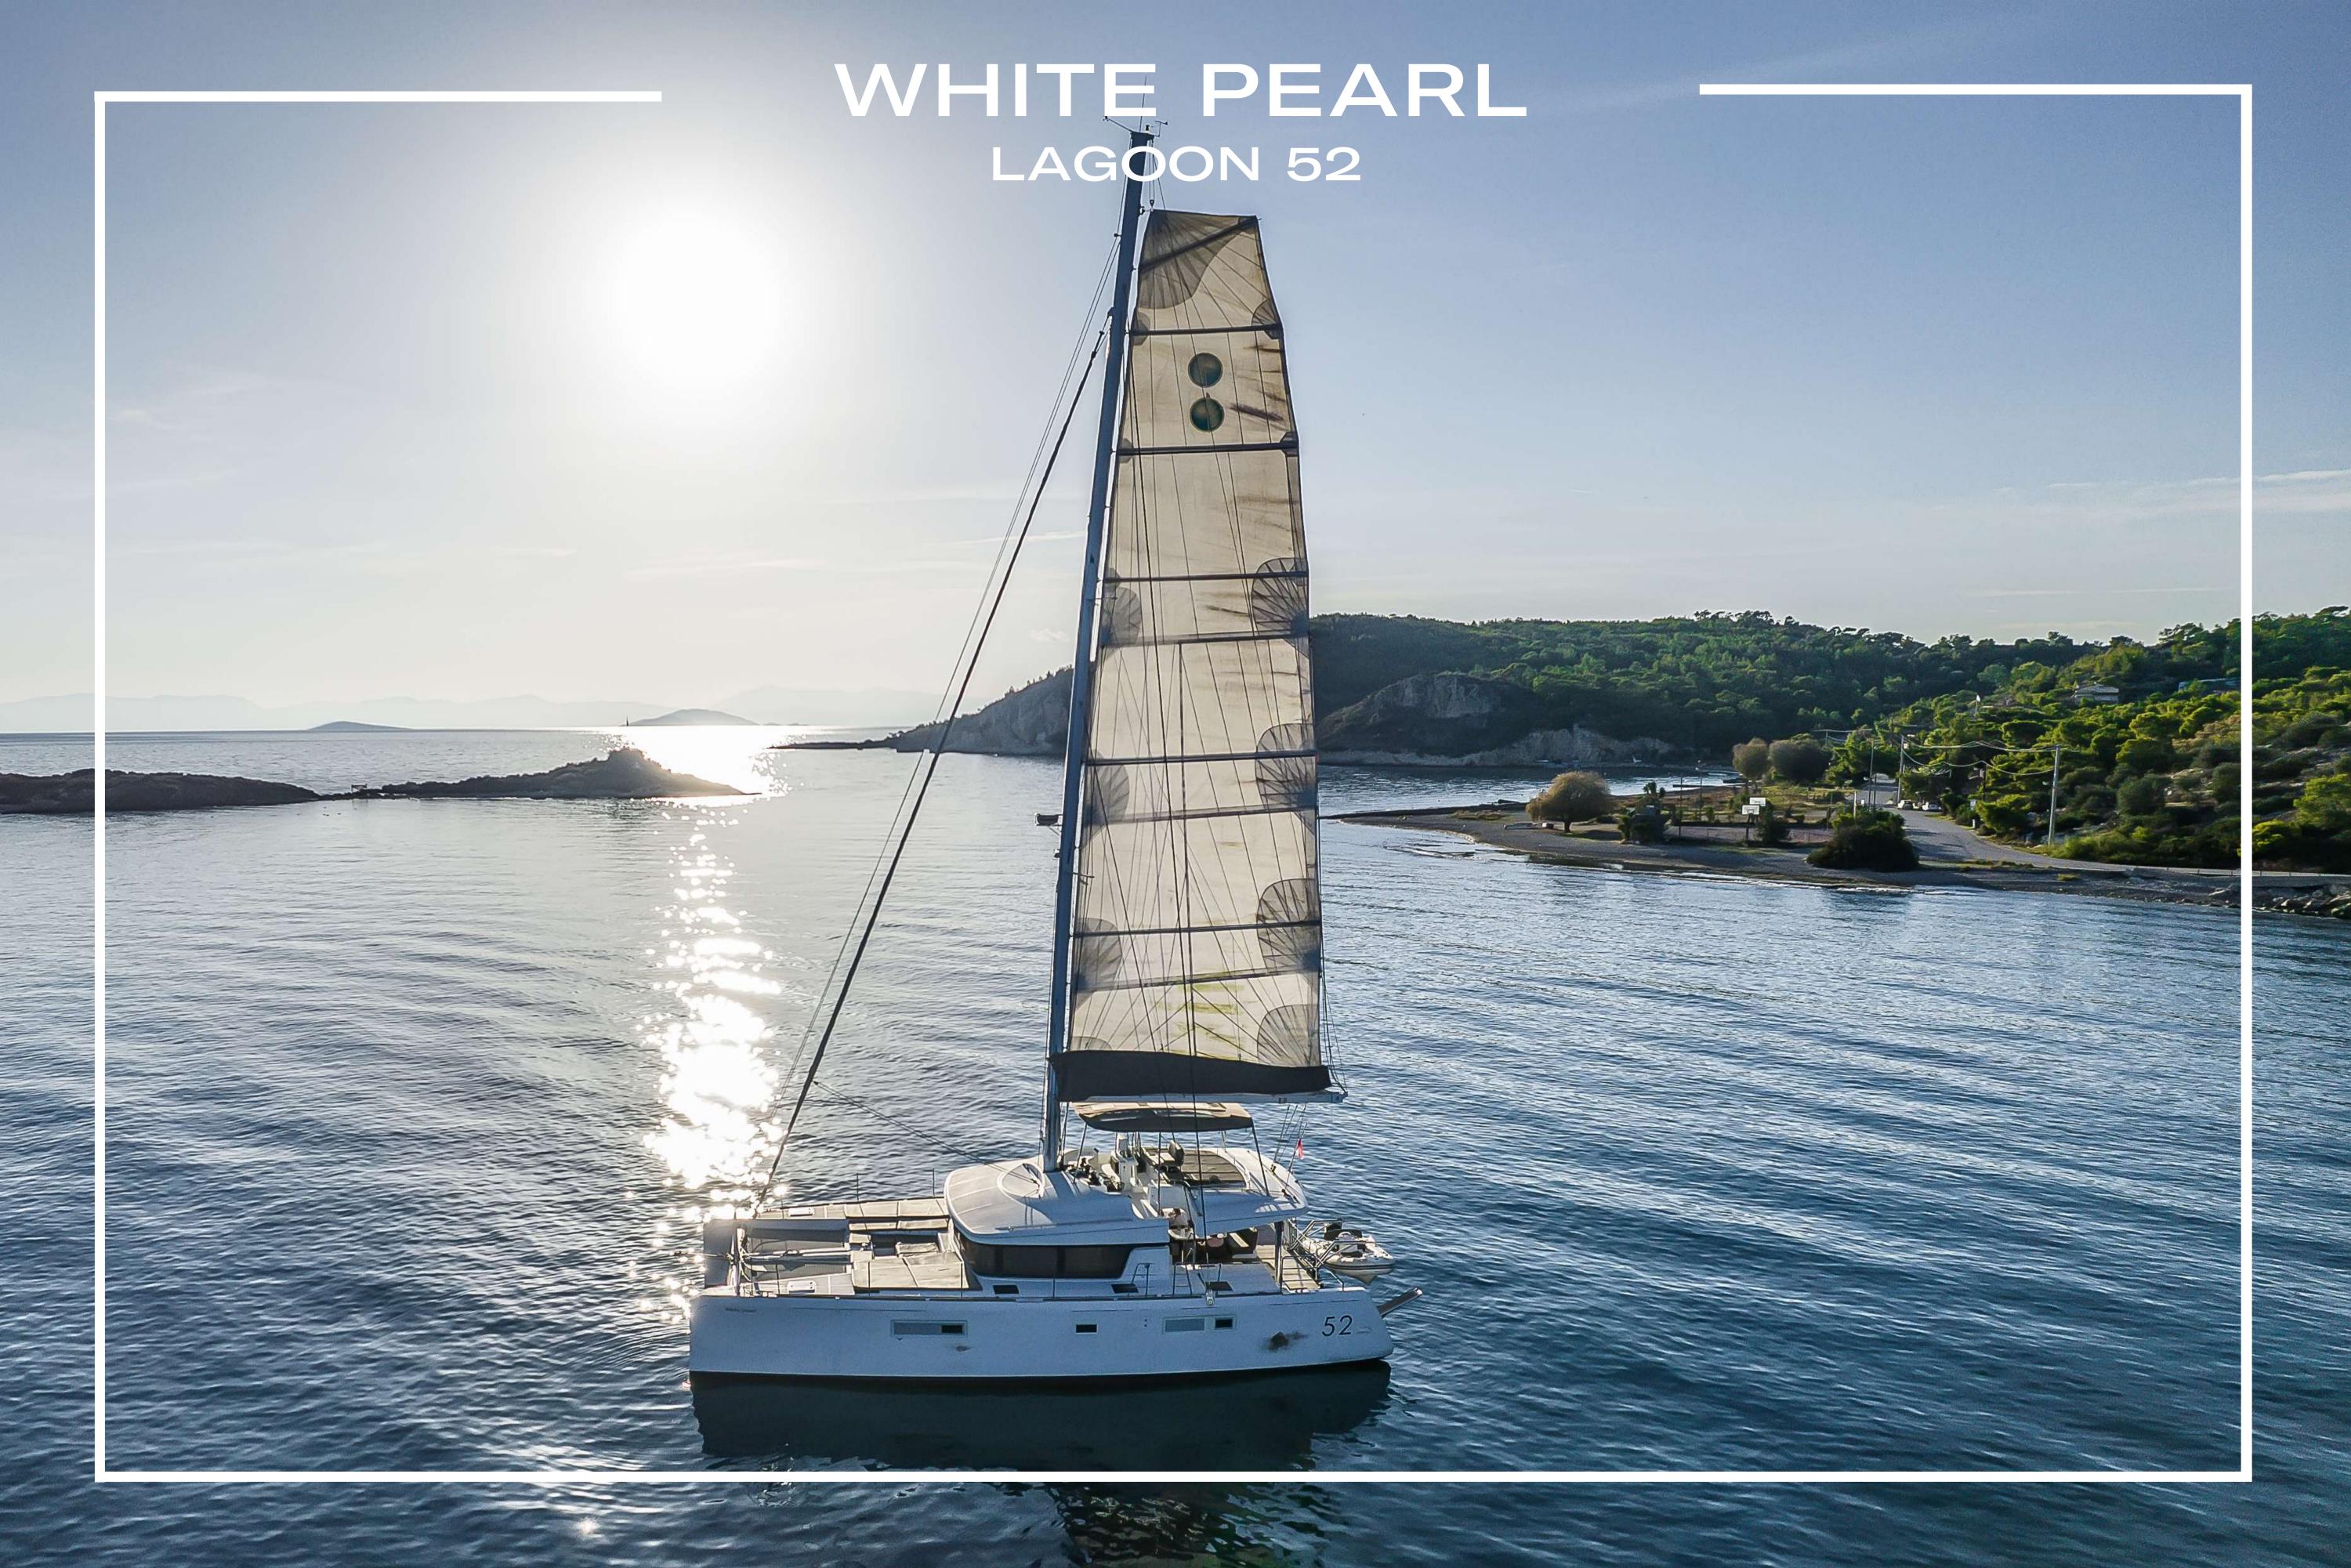

#### SAILING CATAMARAN WHITE PEARL

#### 1 Highlights

WHITE PEARL is a Lagoon 52 catamaran that epitomizes luxury and performance, She offers spacious living areas both on deck and below. Her expansive cockpit and flybridge offer panoramic views and ample space for socializing, while the interior is elegantly appointed with a spacious saloon, galley, and dining area. She can accommodate up to 8 guests in 4 en suite cabins