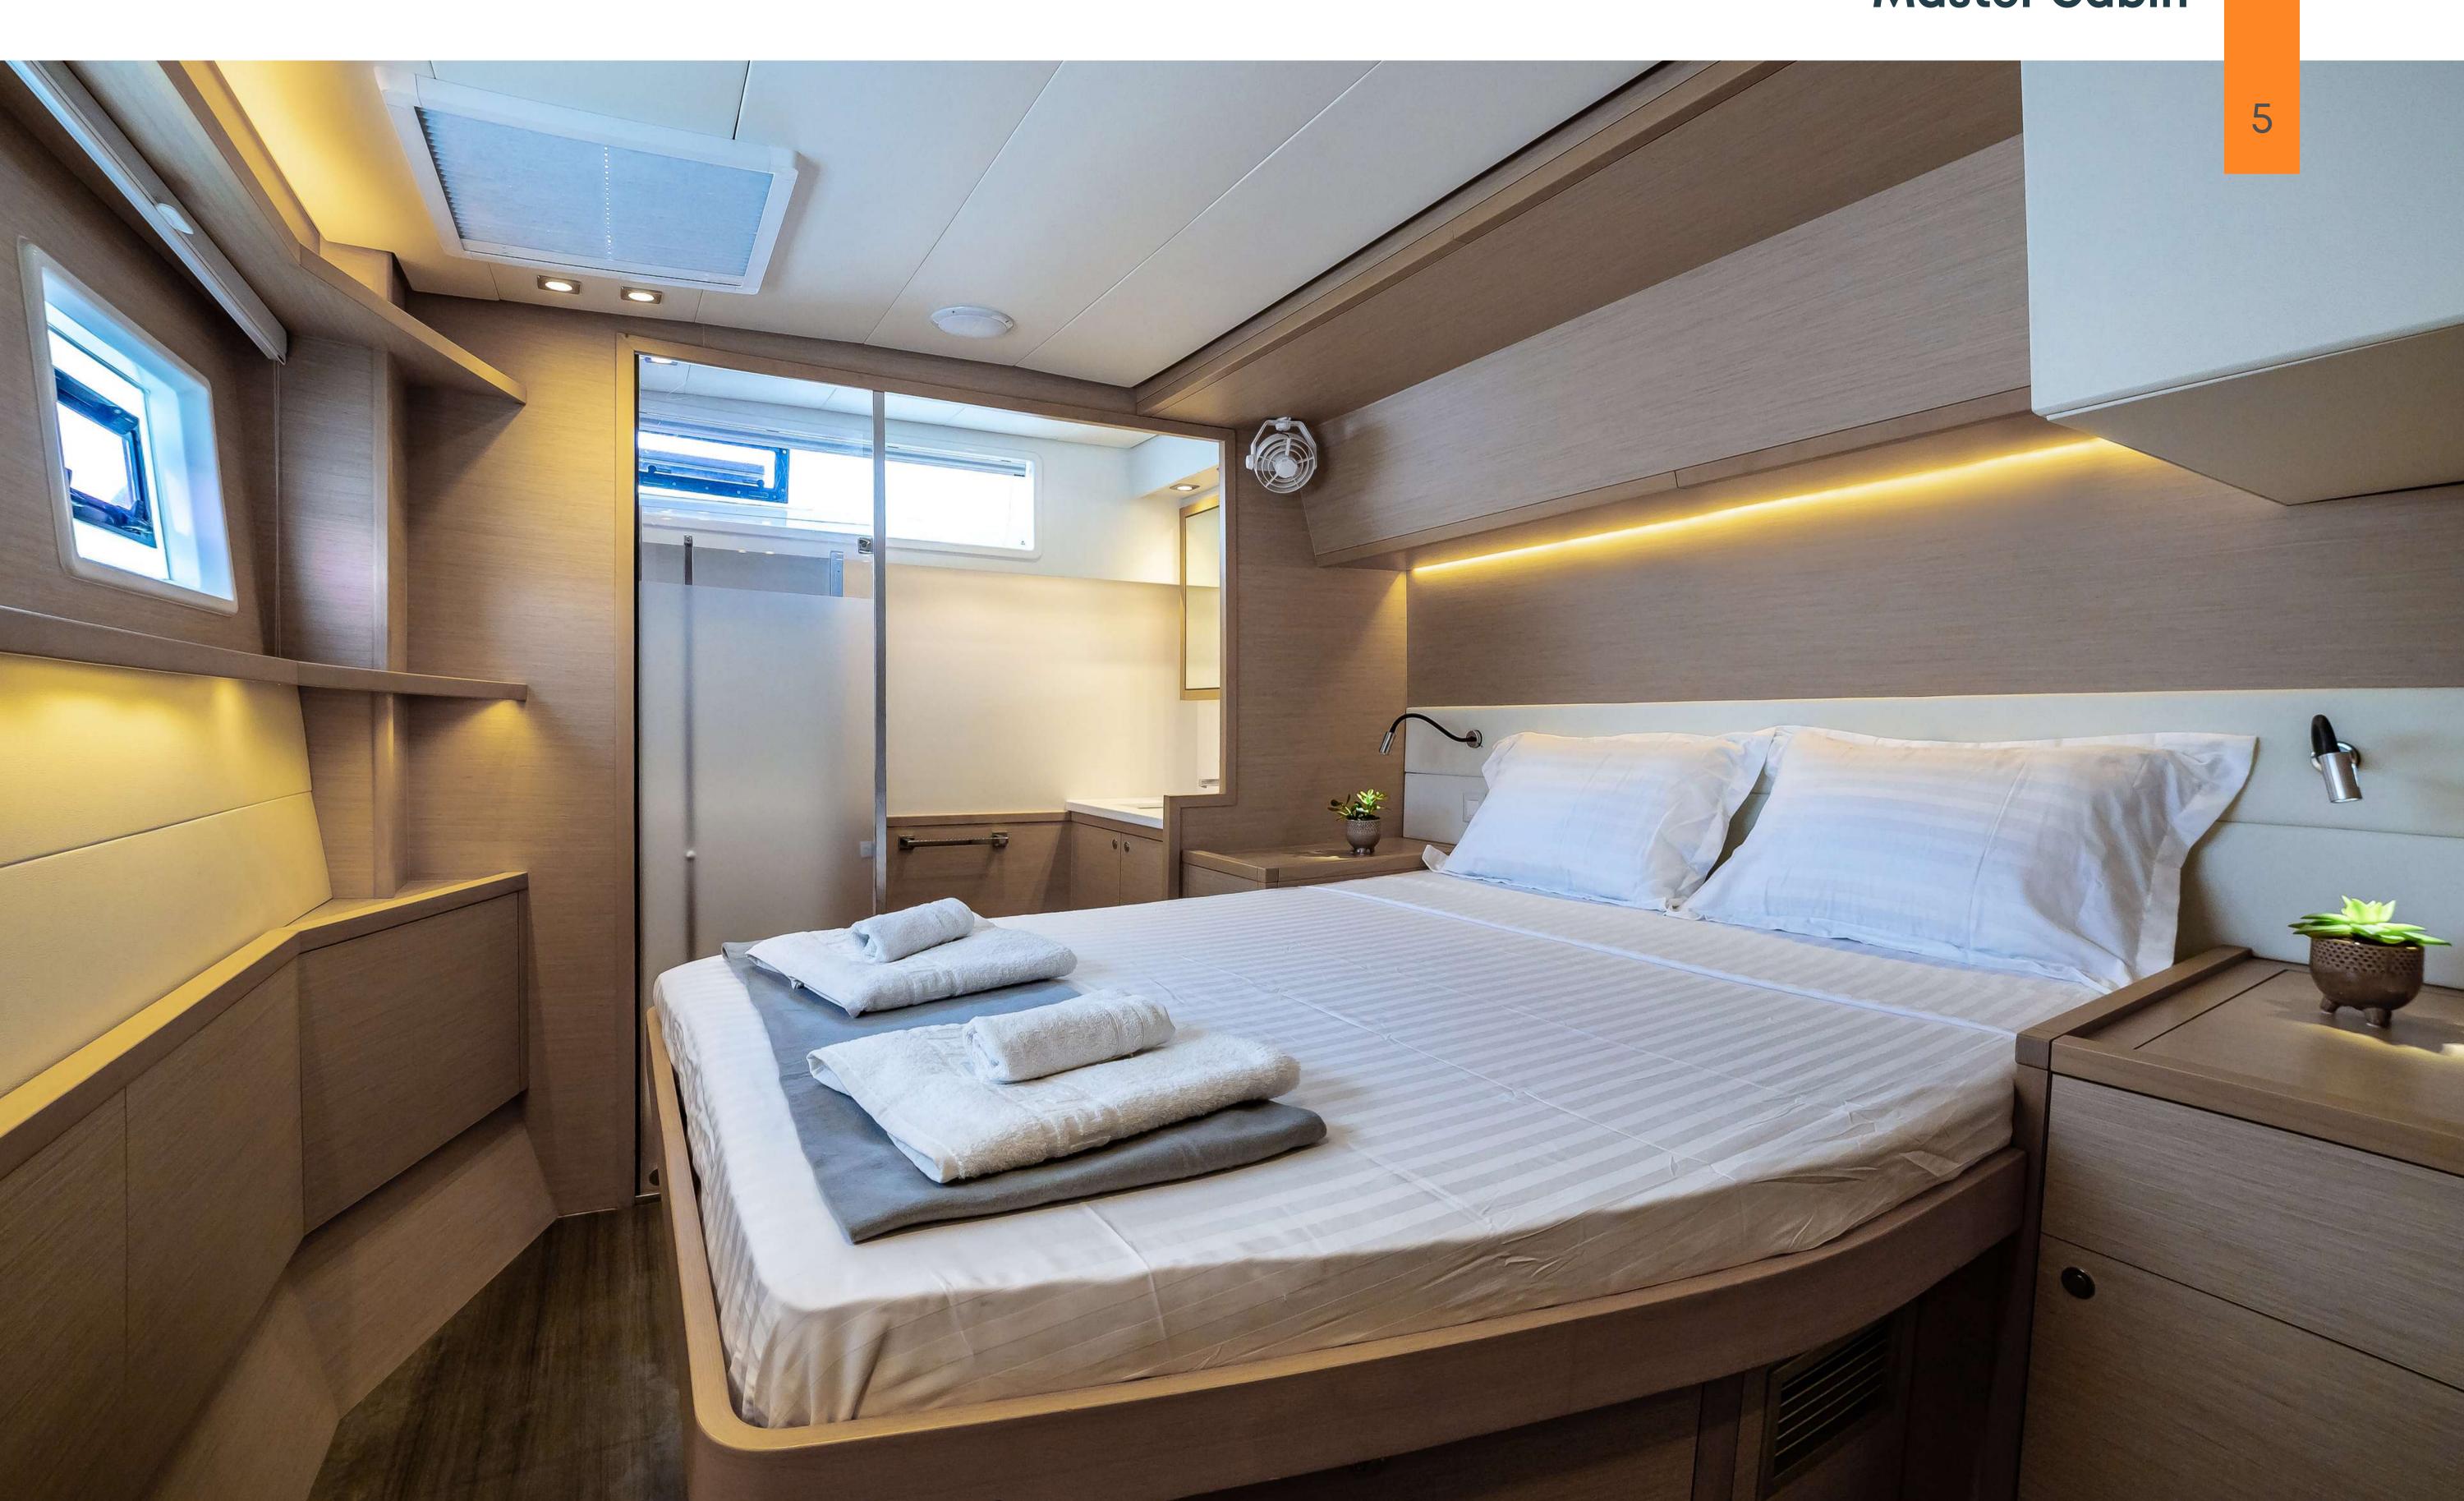

#### SAILING CATAMARAN WHITE PEARL

#### 1 Highlights

WHITE PEARL is a Lagoon 52 catamaran that epitomizes luxury and performance, She offers spacious living areas both on deck and below. Her expansive cockpit and flybridge offer panoramic views and ample space for socializing, while the interior is elegantly appointed with a spacious saloon, galley, and dining area. She can accommodate up to 8 guests in 4 en suite cabins









#### WHITE PEARL Cockpit







# WHITE PEARL Galley & Dining area



# WHITE PEARL Master Cabin





### WHITE PEARL Master Cabin







#### WHITE PEARL VIP CABIN 1



### WHITE PEARL VIP CABIN 2



#### WHITE PEARL









Accommodates:

8 Guests in 4 Cabins

**Year Built:** 

**Year Refit:** 

**Builder:** 

Model:

**Engines:** 

2024 2013

Lagoon

52

2 x 75HP Yanmar

Length:

15.85 m (52')

Cruising speed:

9 kn

Fuel consumption:

25 L/h