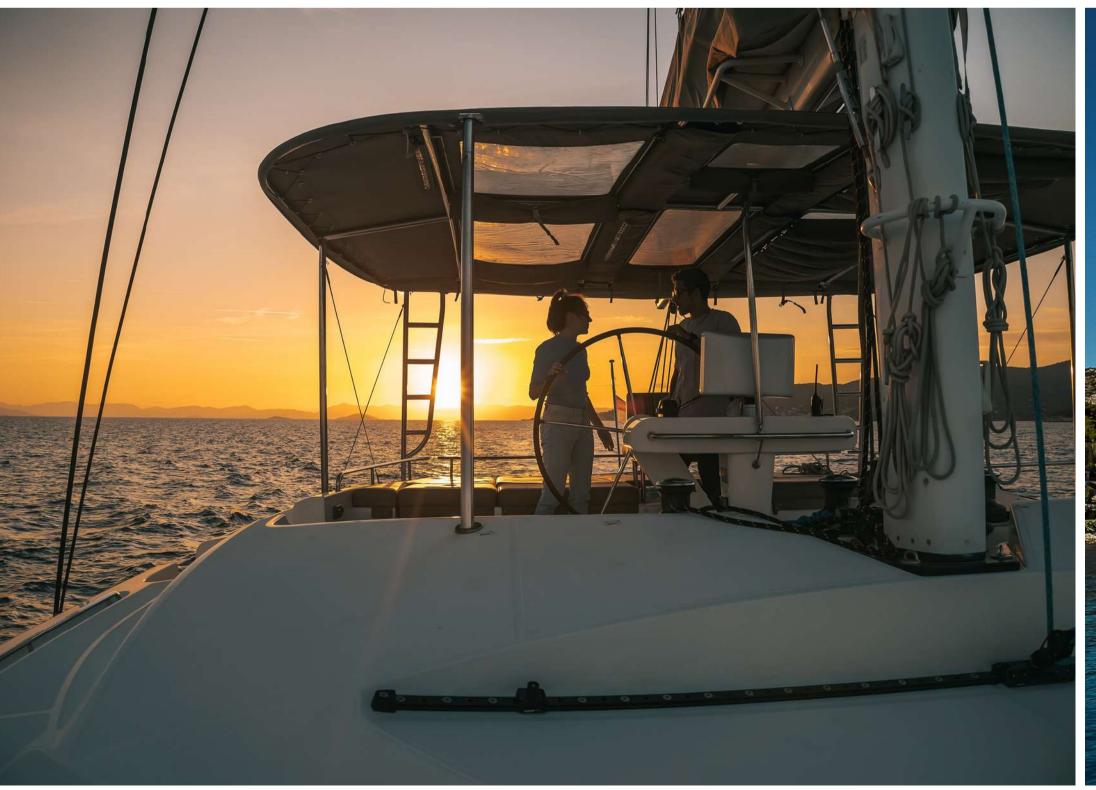

#### 1 Highlights

WHITE PEARL is a Lagoon 52 catamaran that epitomizes luxury and performance, She offers spacious living areas both on deck and below. Her expansive cockpit and flybridge offer panoramic views and ample space for socializing, while the interior is elegantly appointed with a spacious saloon, galley, and dining area. She can accommodate up to 8 guests in 4 en suite cabins