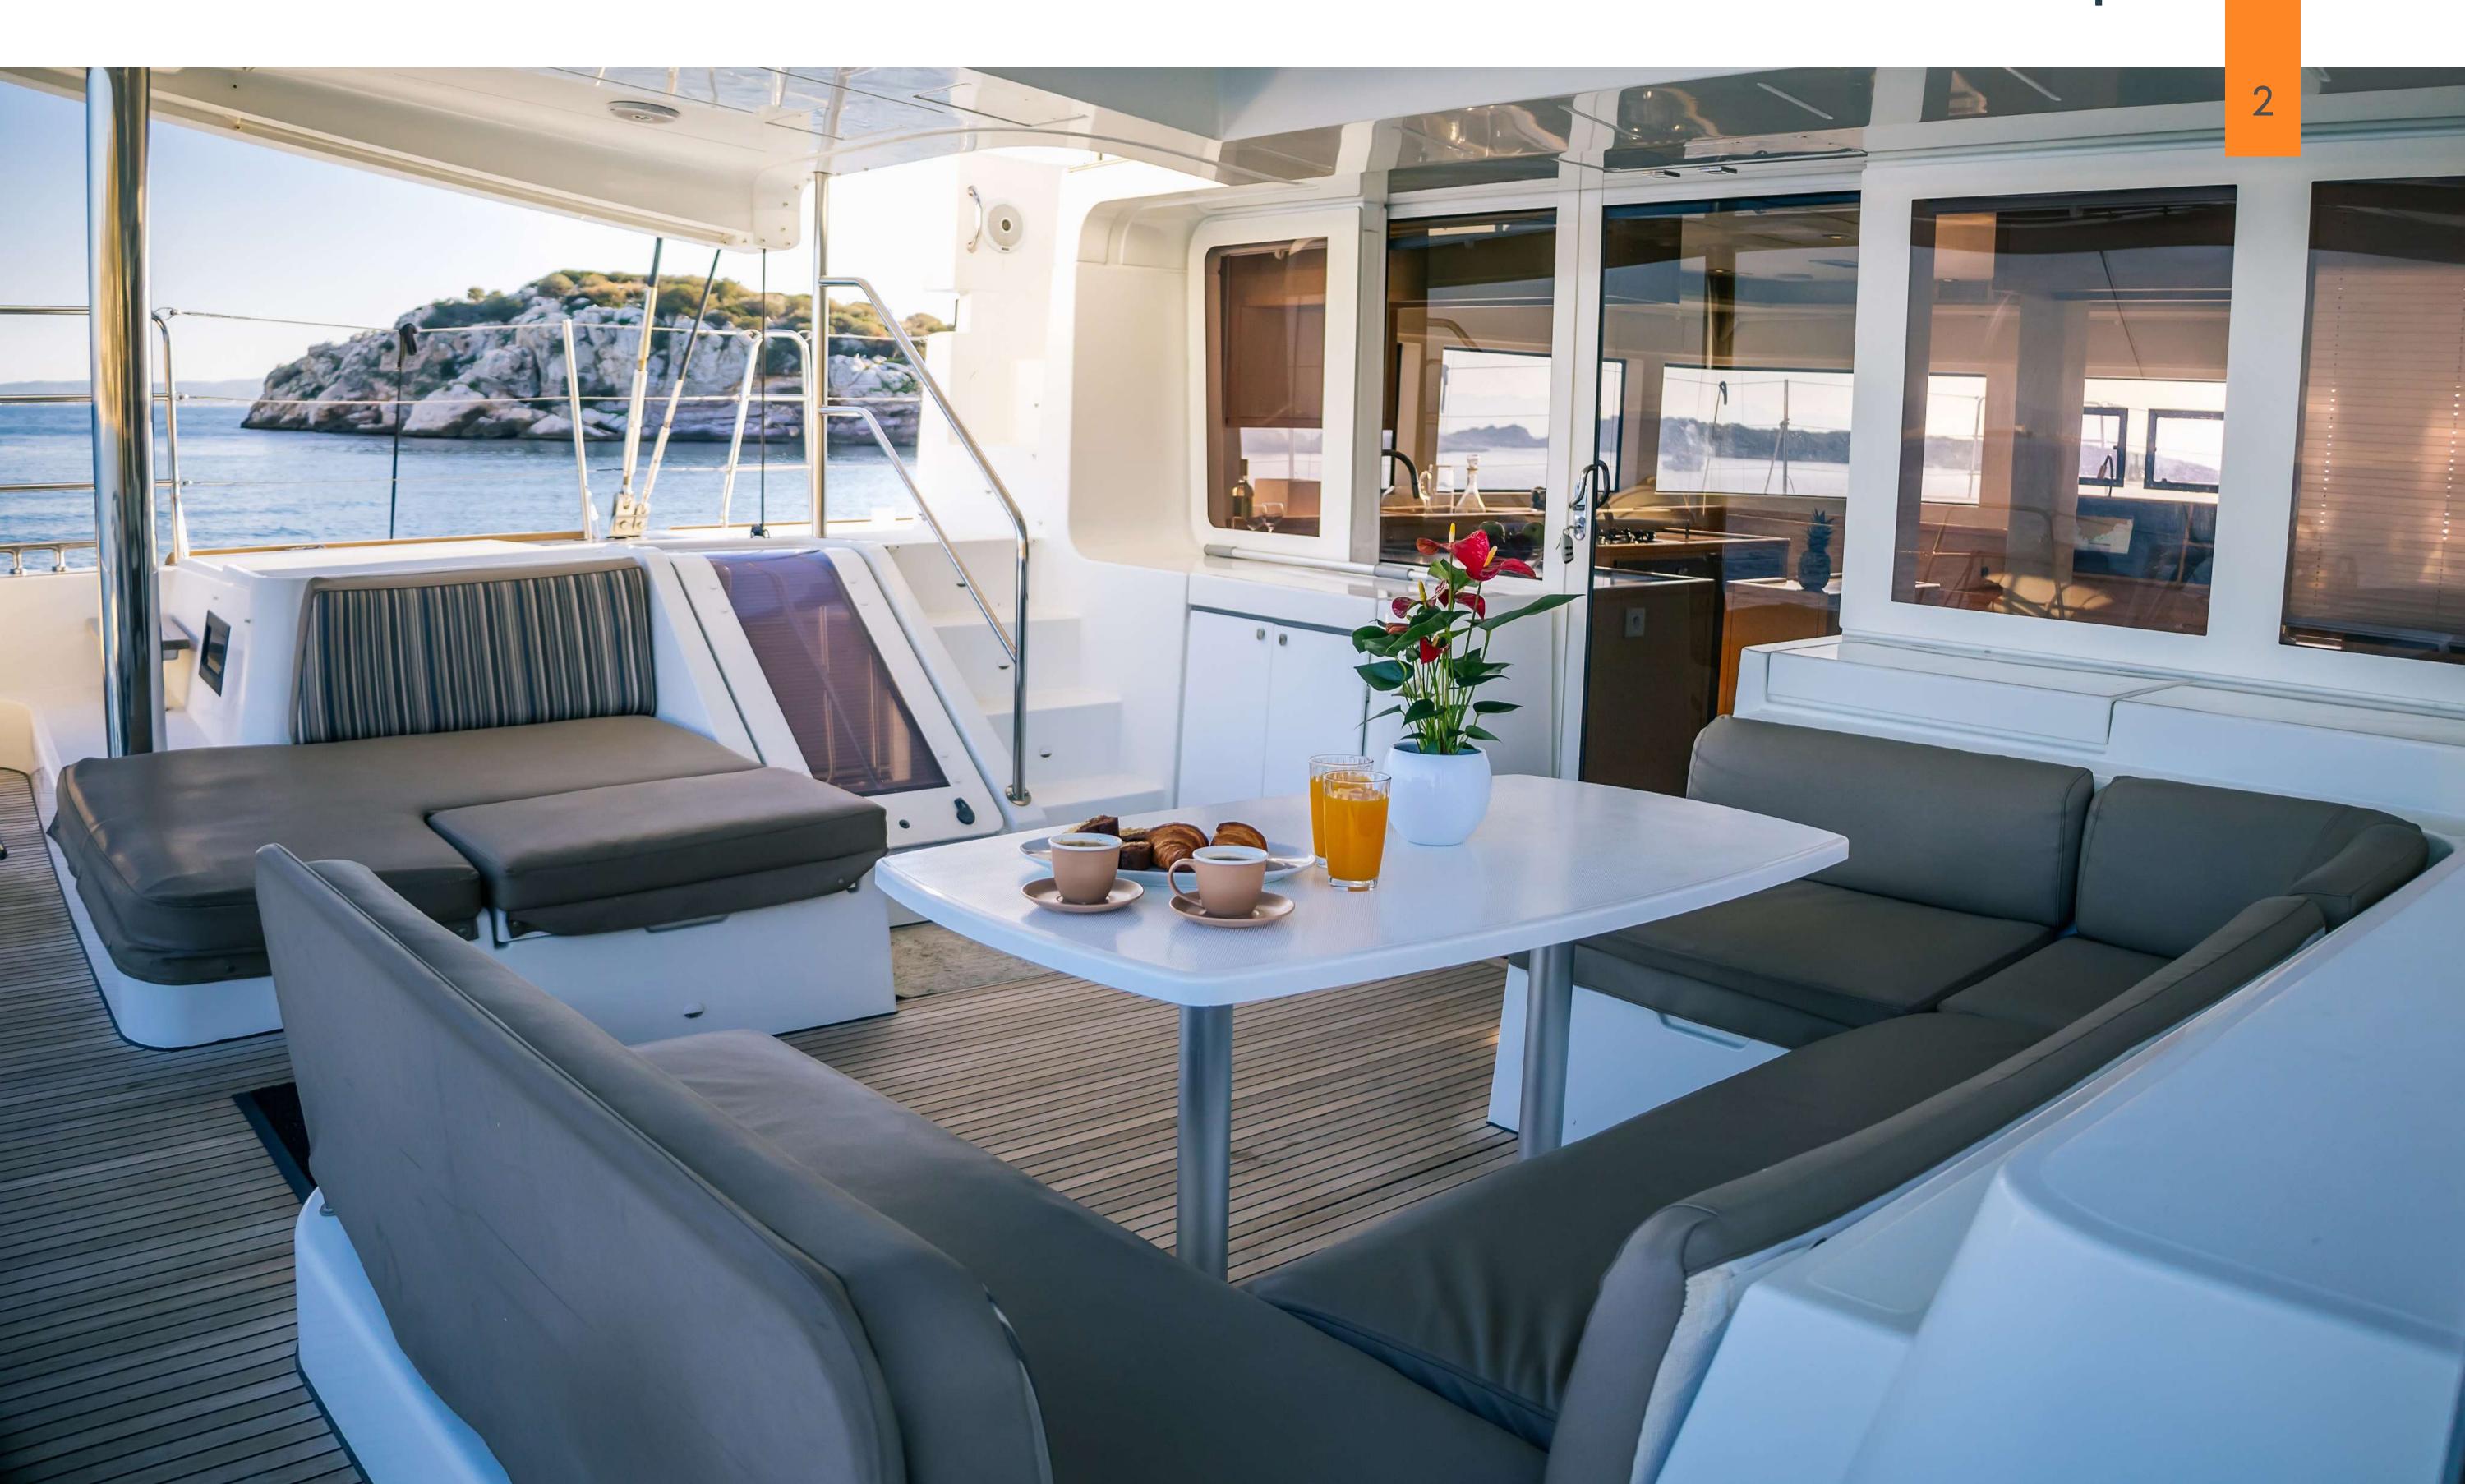

#### SAILING CATAMARAN WHITE PEARL

#### 1 Highlights

WHITE PEARL is a Lagoon 52 catamaran that epitomizes luxury and performance, She offers spacious living areas both on deck and below. Her expansive cockpit and flybridge offer panoramic views and ample space for socializing, while the interior is elegantly appointed with a spacious saloon, galley, and dining area. She can accommodate up to 8 guests in 4 en suite cabins









#### WHITE PEARL Cockpit







# WHITE PEARL Galley & Dining area



# WHITE PEARL Master Cabin





### WHITE PEARL Master Cabin







#### WHITE PEARL VIP CABIN 1



### WHITE PEARL VIP CABIN 2



#### WHITE PEARL









Accommodates:

8 Guests in 4 Cabins

**Year Built:** 

**Year Refit:** 

**Builder:** 

Model:

**Engines:** 

2024 2013

Lagoon

52

2 x 75HP Yanmar

Length:

15.85 m (52')

Cruising speed:

9 kn

Fuel consumption:

25 L/h