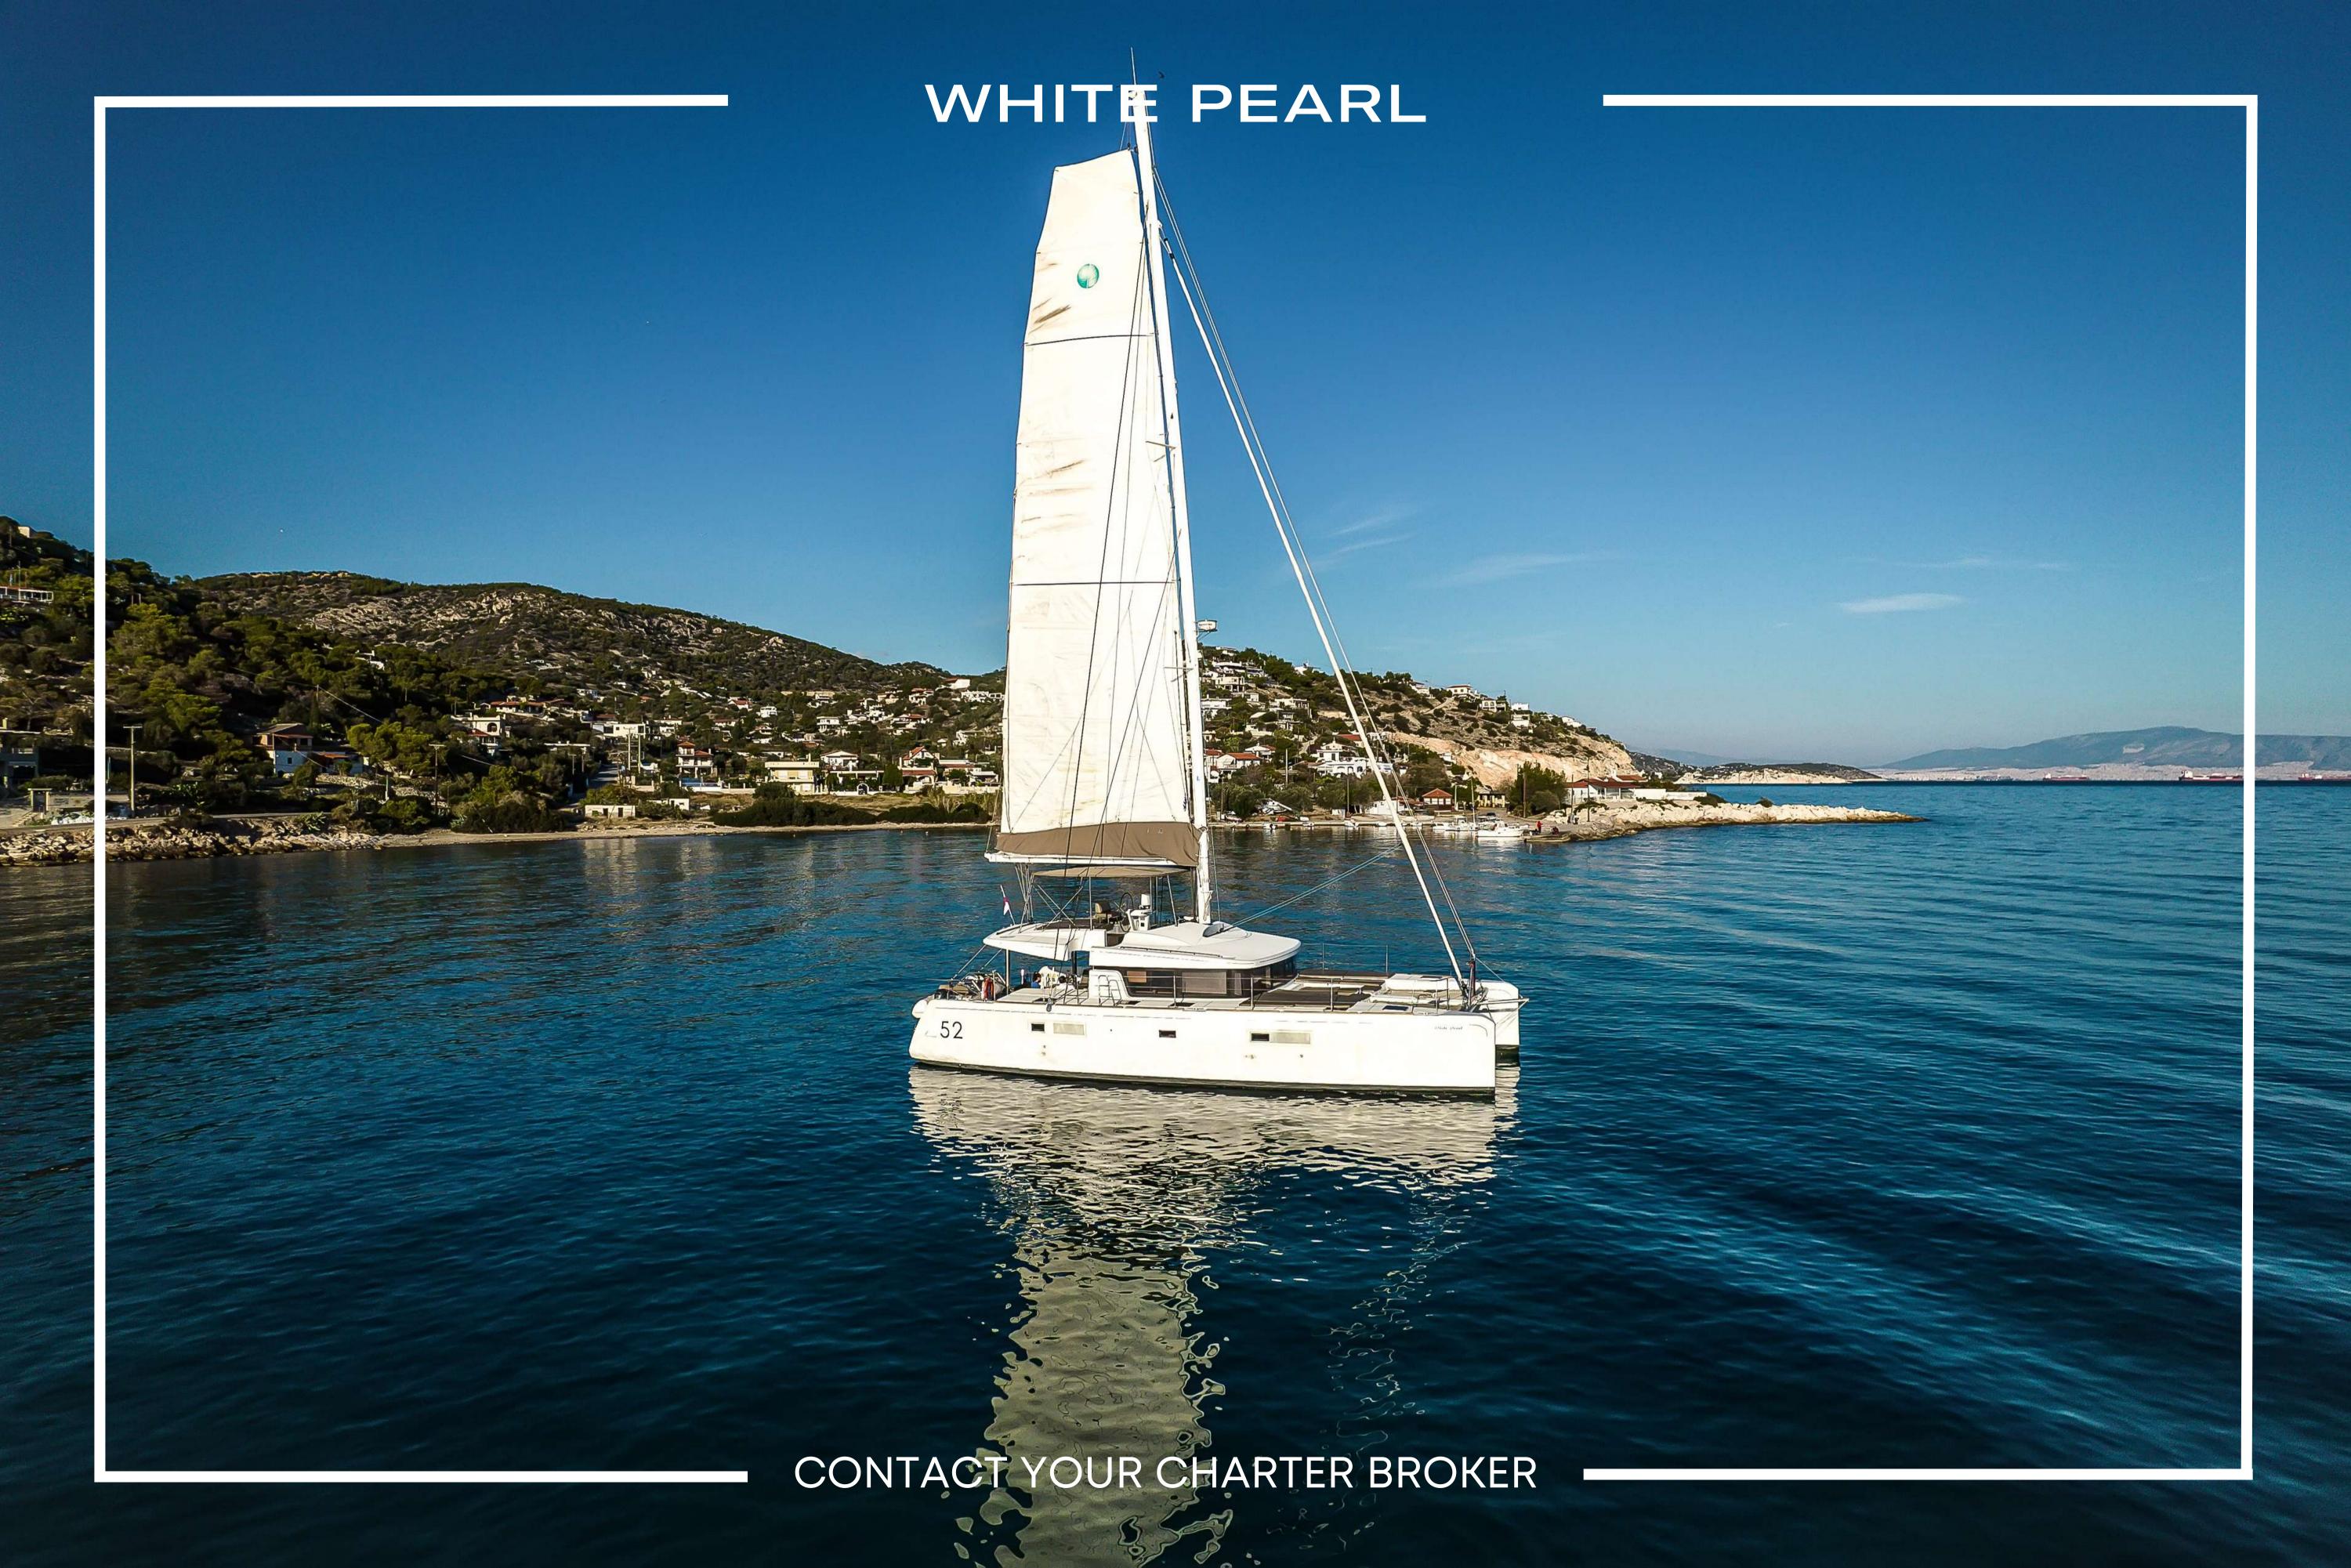

#### SAILING CATAMARAN WHITE PEARL

#### 1 Highlights

WHITE PEARL is a Lagoon 52 catamaran that epitomizes luxury and performance, She offers spacious living areas both on deck and below. Her expansive cockpit and flybridge offer panoramic views and ample space for socializing, while the interior is elegantly appointed with a spacious saloon, galley, and dining area. She can accommodate up to 8 guests in 4 en suite cabins