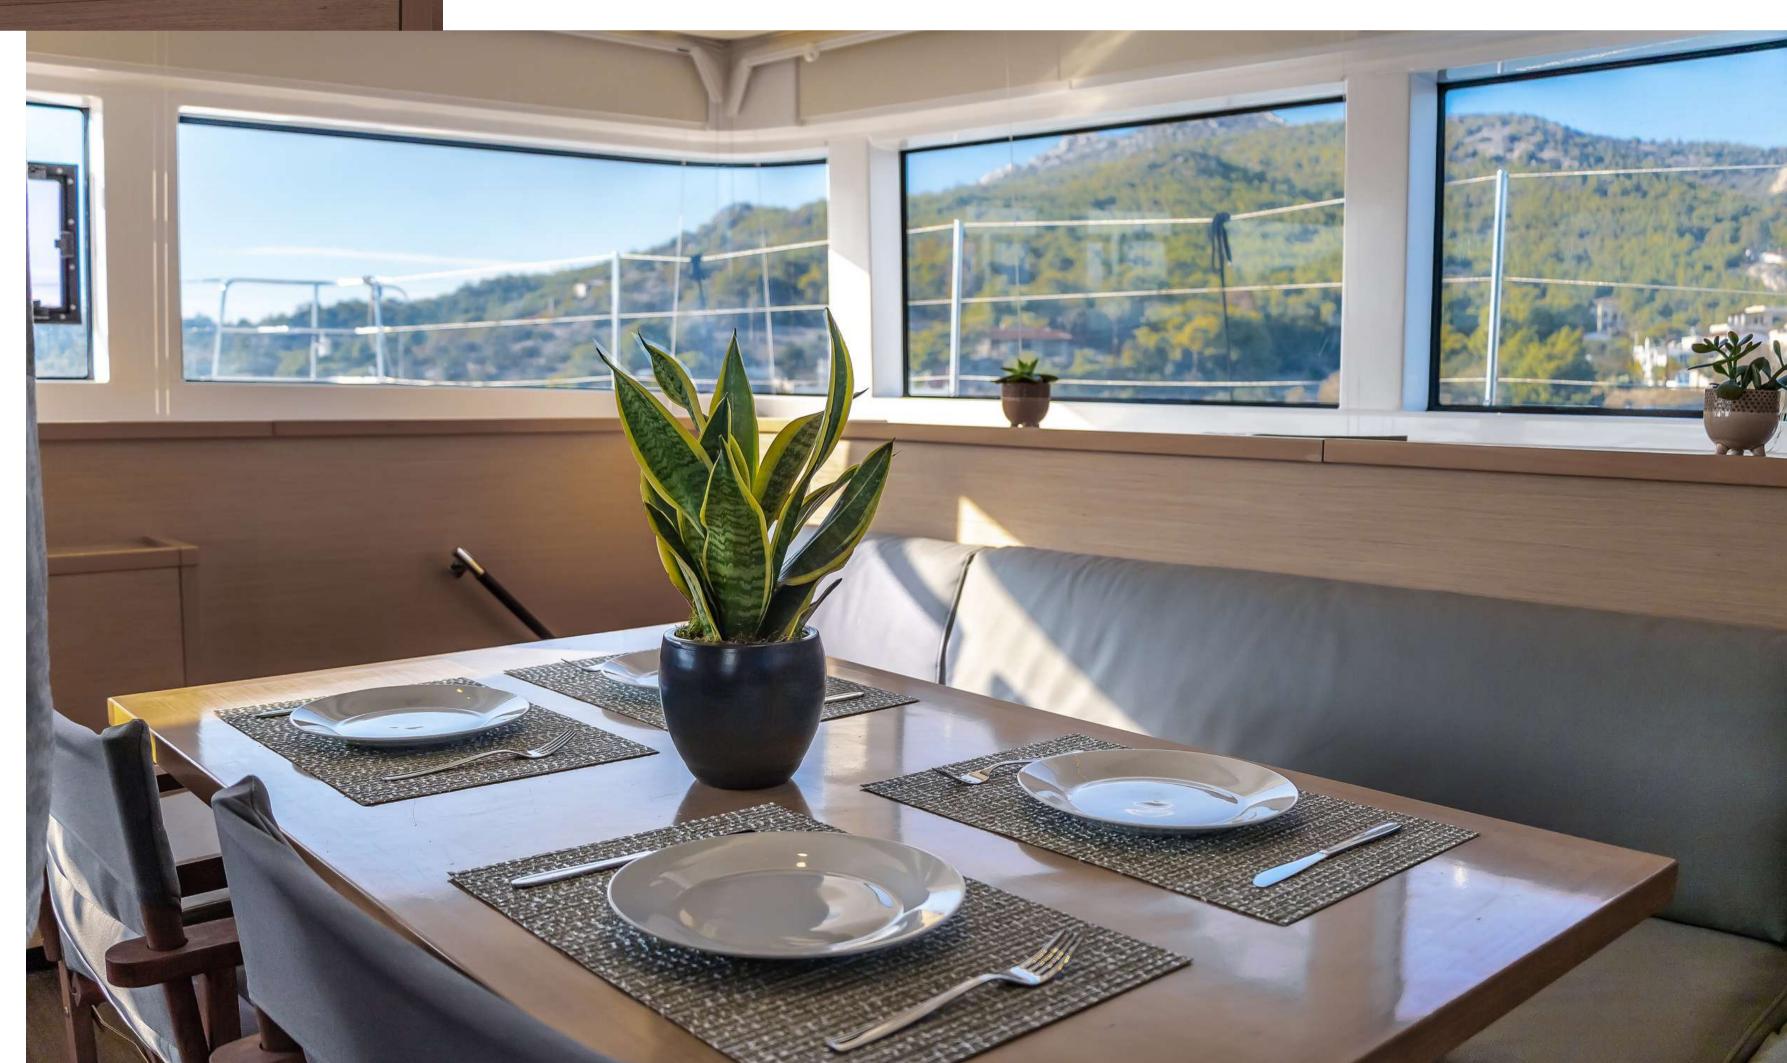

#### SAILING CATAMARAN WHITE PEARL

#### 1 Highlights

WHITE PEARL is a Lagoon 52 catamaran that epitomizes luxury and performance, She offers spacious living areas both on deck and below. Her expansive cockpit and flybridge offer panoramic views and ample space for socializing, while the interior is elegantly appointed with a spacious saloon, galley, and dining area. She can accommodate up to 8 guests in 4 en suite cabins









#### WHITE PEARL Cockpit







# WHITE PEARL Galley & Dining area



# WHITE PEARL Master Cabin





### WHITE PEARL Master Cabin







#### WHITE PEARL VIP CABIN 1



### WHITE PEARL VIP CABIN 2



#### WHITE PEARL









Accommodates:

8 Guests in 4 Cabins

**Year Built:** 

**Year Refit:** 

**Builder:** 

Model:

**Engines:** 

2024 2013

Lagoon

52

2 x 75HP Yanmar

Length:

15.85 m (52')

Cruising speed:

9 kn

Fuel consumption:

25 L/h