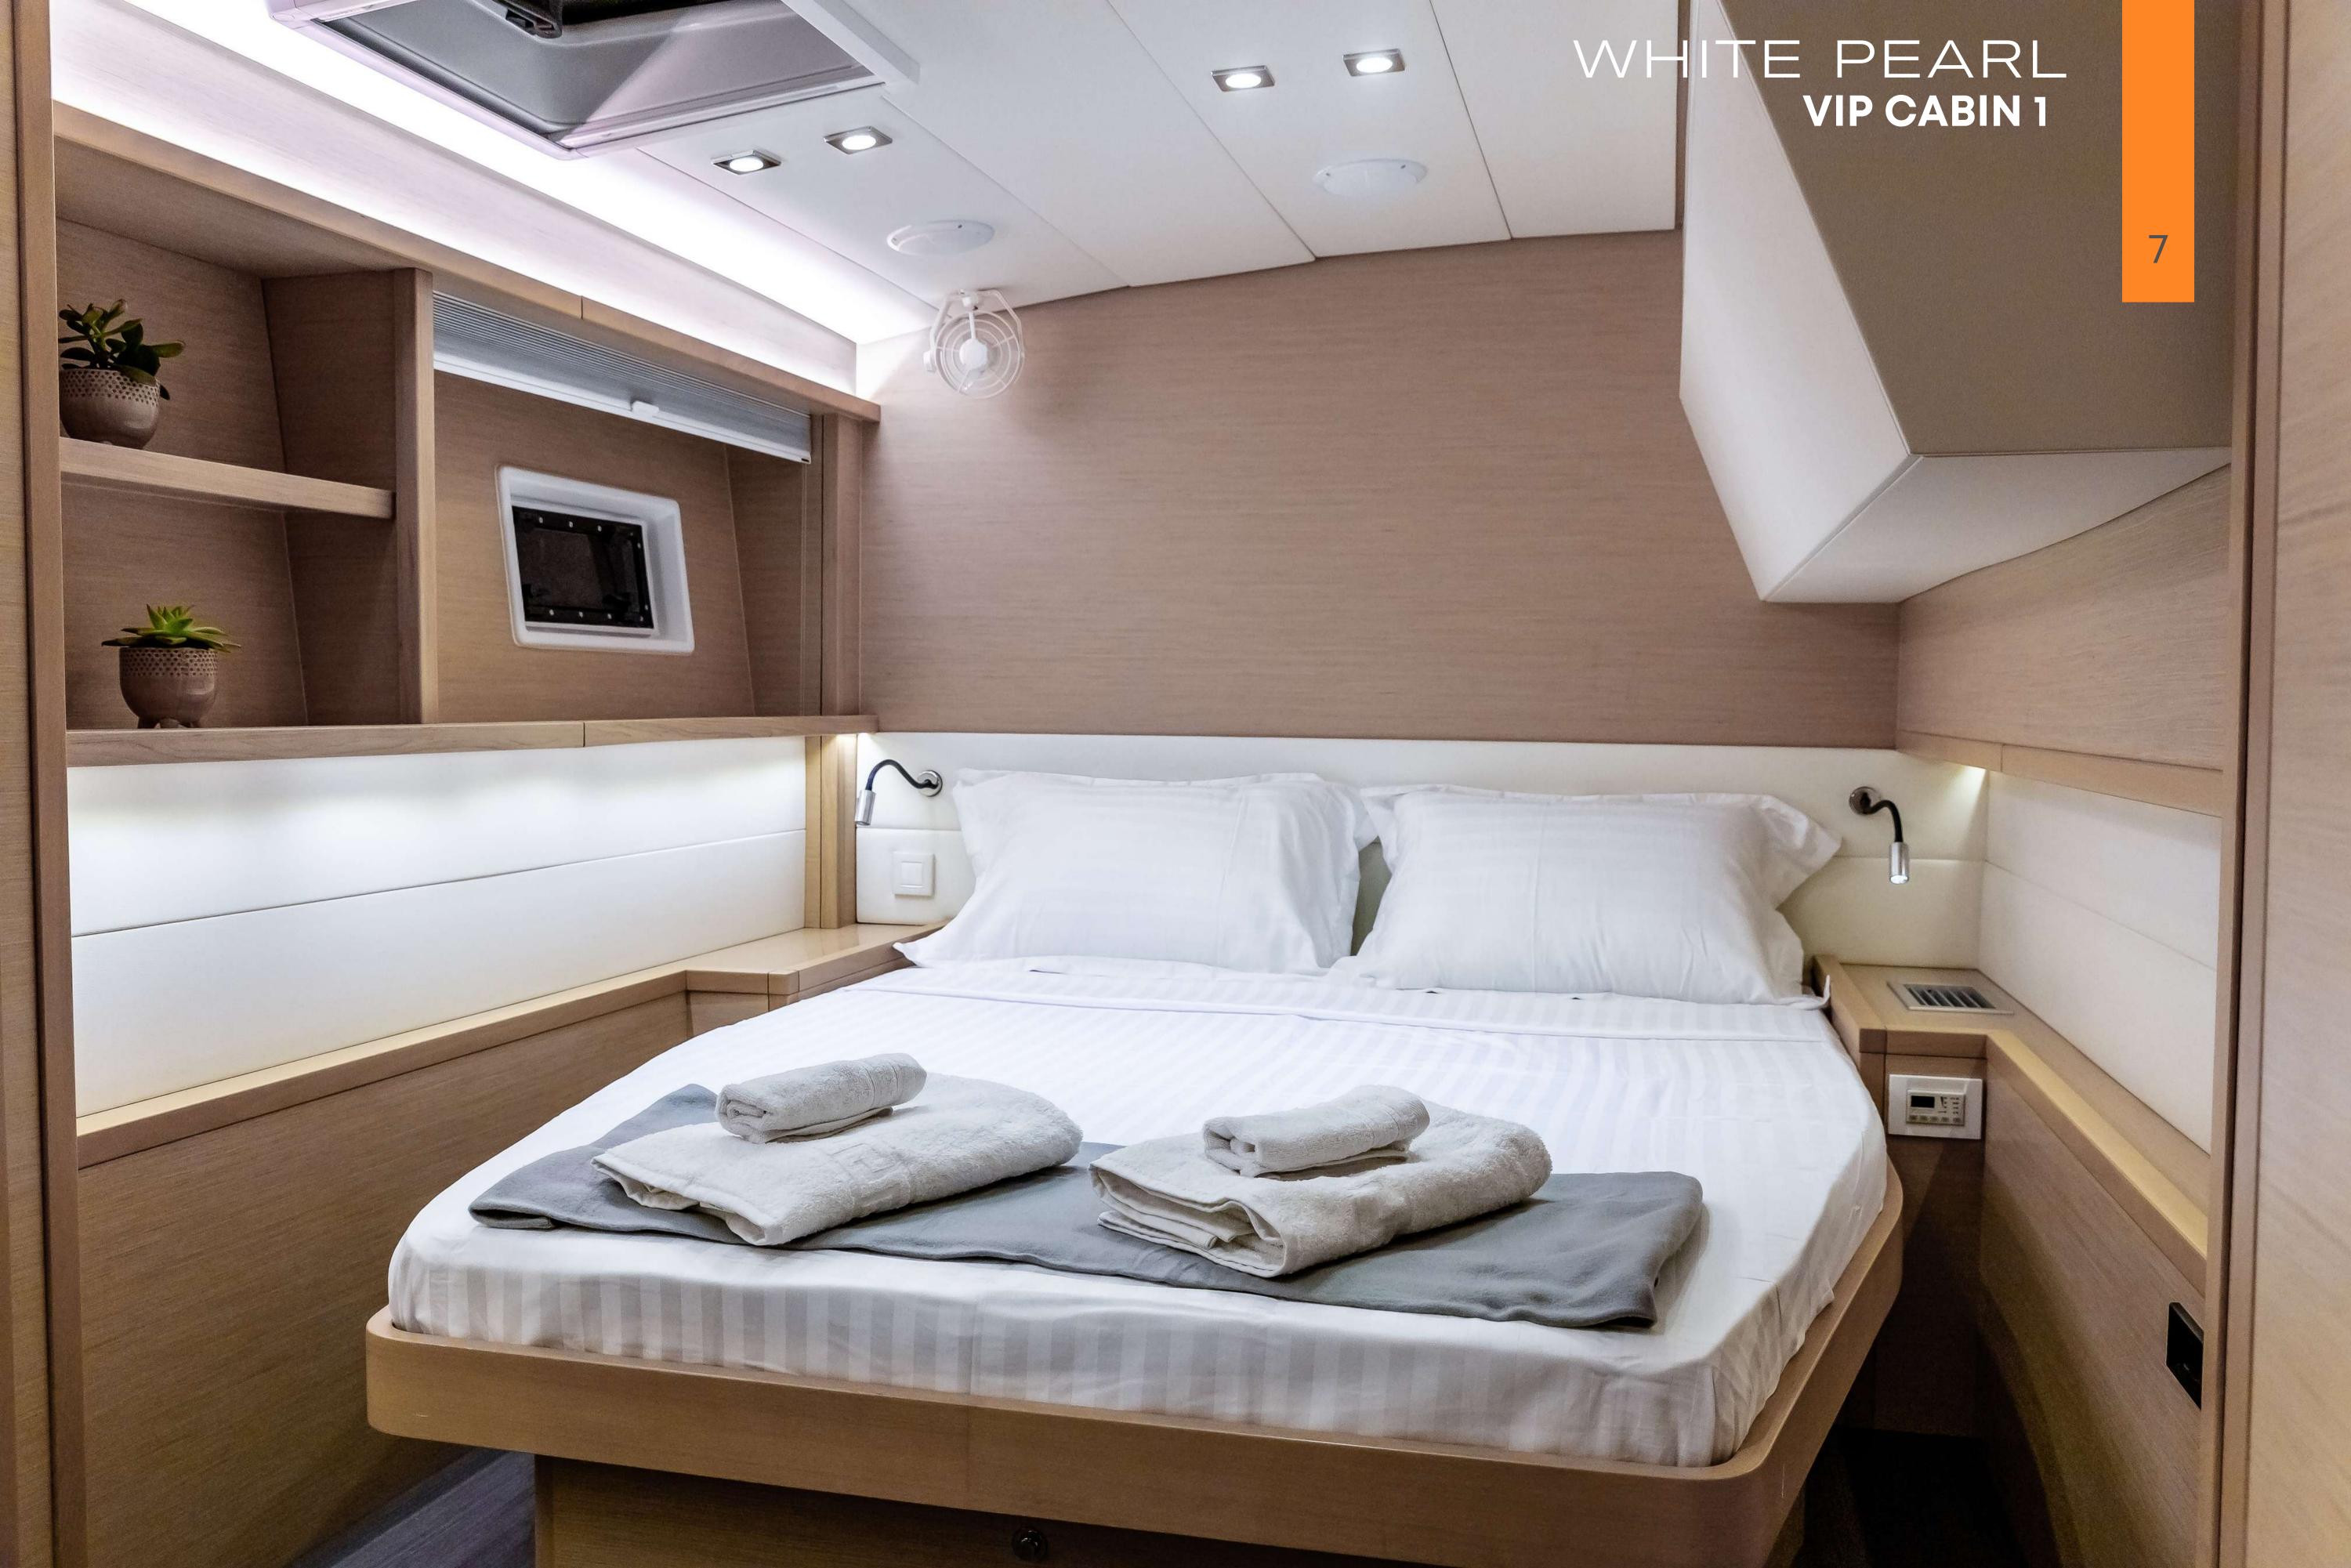

#### SAILING CATAMARAN WHITE PEARL

#### 1 Highlights

WHITE PEARL is a Lagoon 52 catamaran that epitomizes luxury and performance, She offers spacious living areas both on deck and below. Her expansive cockpit and flybridge offer panoramic views and ample space for socializing, while the interior is elegantly appointed with a spacious saloon, galley, and dining area. She can accommodate up to 8 guests in 4 en suite cabins









#### WHITE PEARL Cockpit







# WHITE PEARL Galley & Dining area



# WHITE PEARL Master Cabin





### WHITE PEARL Master Cabin







#### WHITE PEARL VIP CABIN 1



### WHITE PEARL VIP CABIN 2



#### WHITE PEARL









Accommodates:

8 Guests in 4 Cabins

**Year Built:** 

**Year Refit:** 

**Builder:** 

Model:

**Engines:** 

2024 2013

Lagoon

52

2 x 75HP Yanmar

Length:

15.85 m (52')

Cruising speed:

9 kn

Fuel consumption:

25 L/h