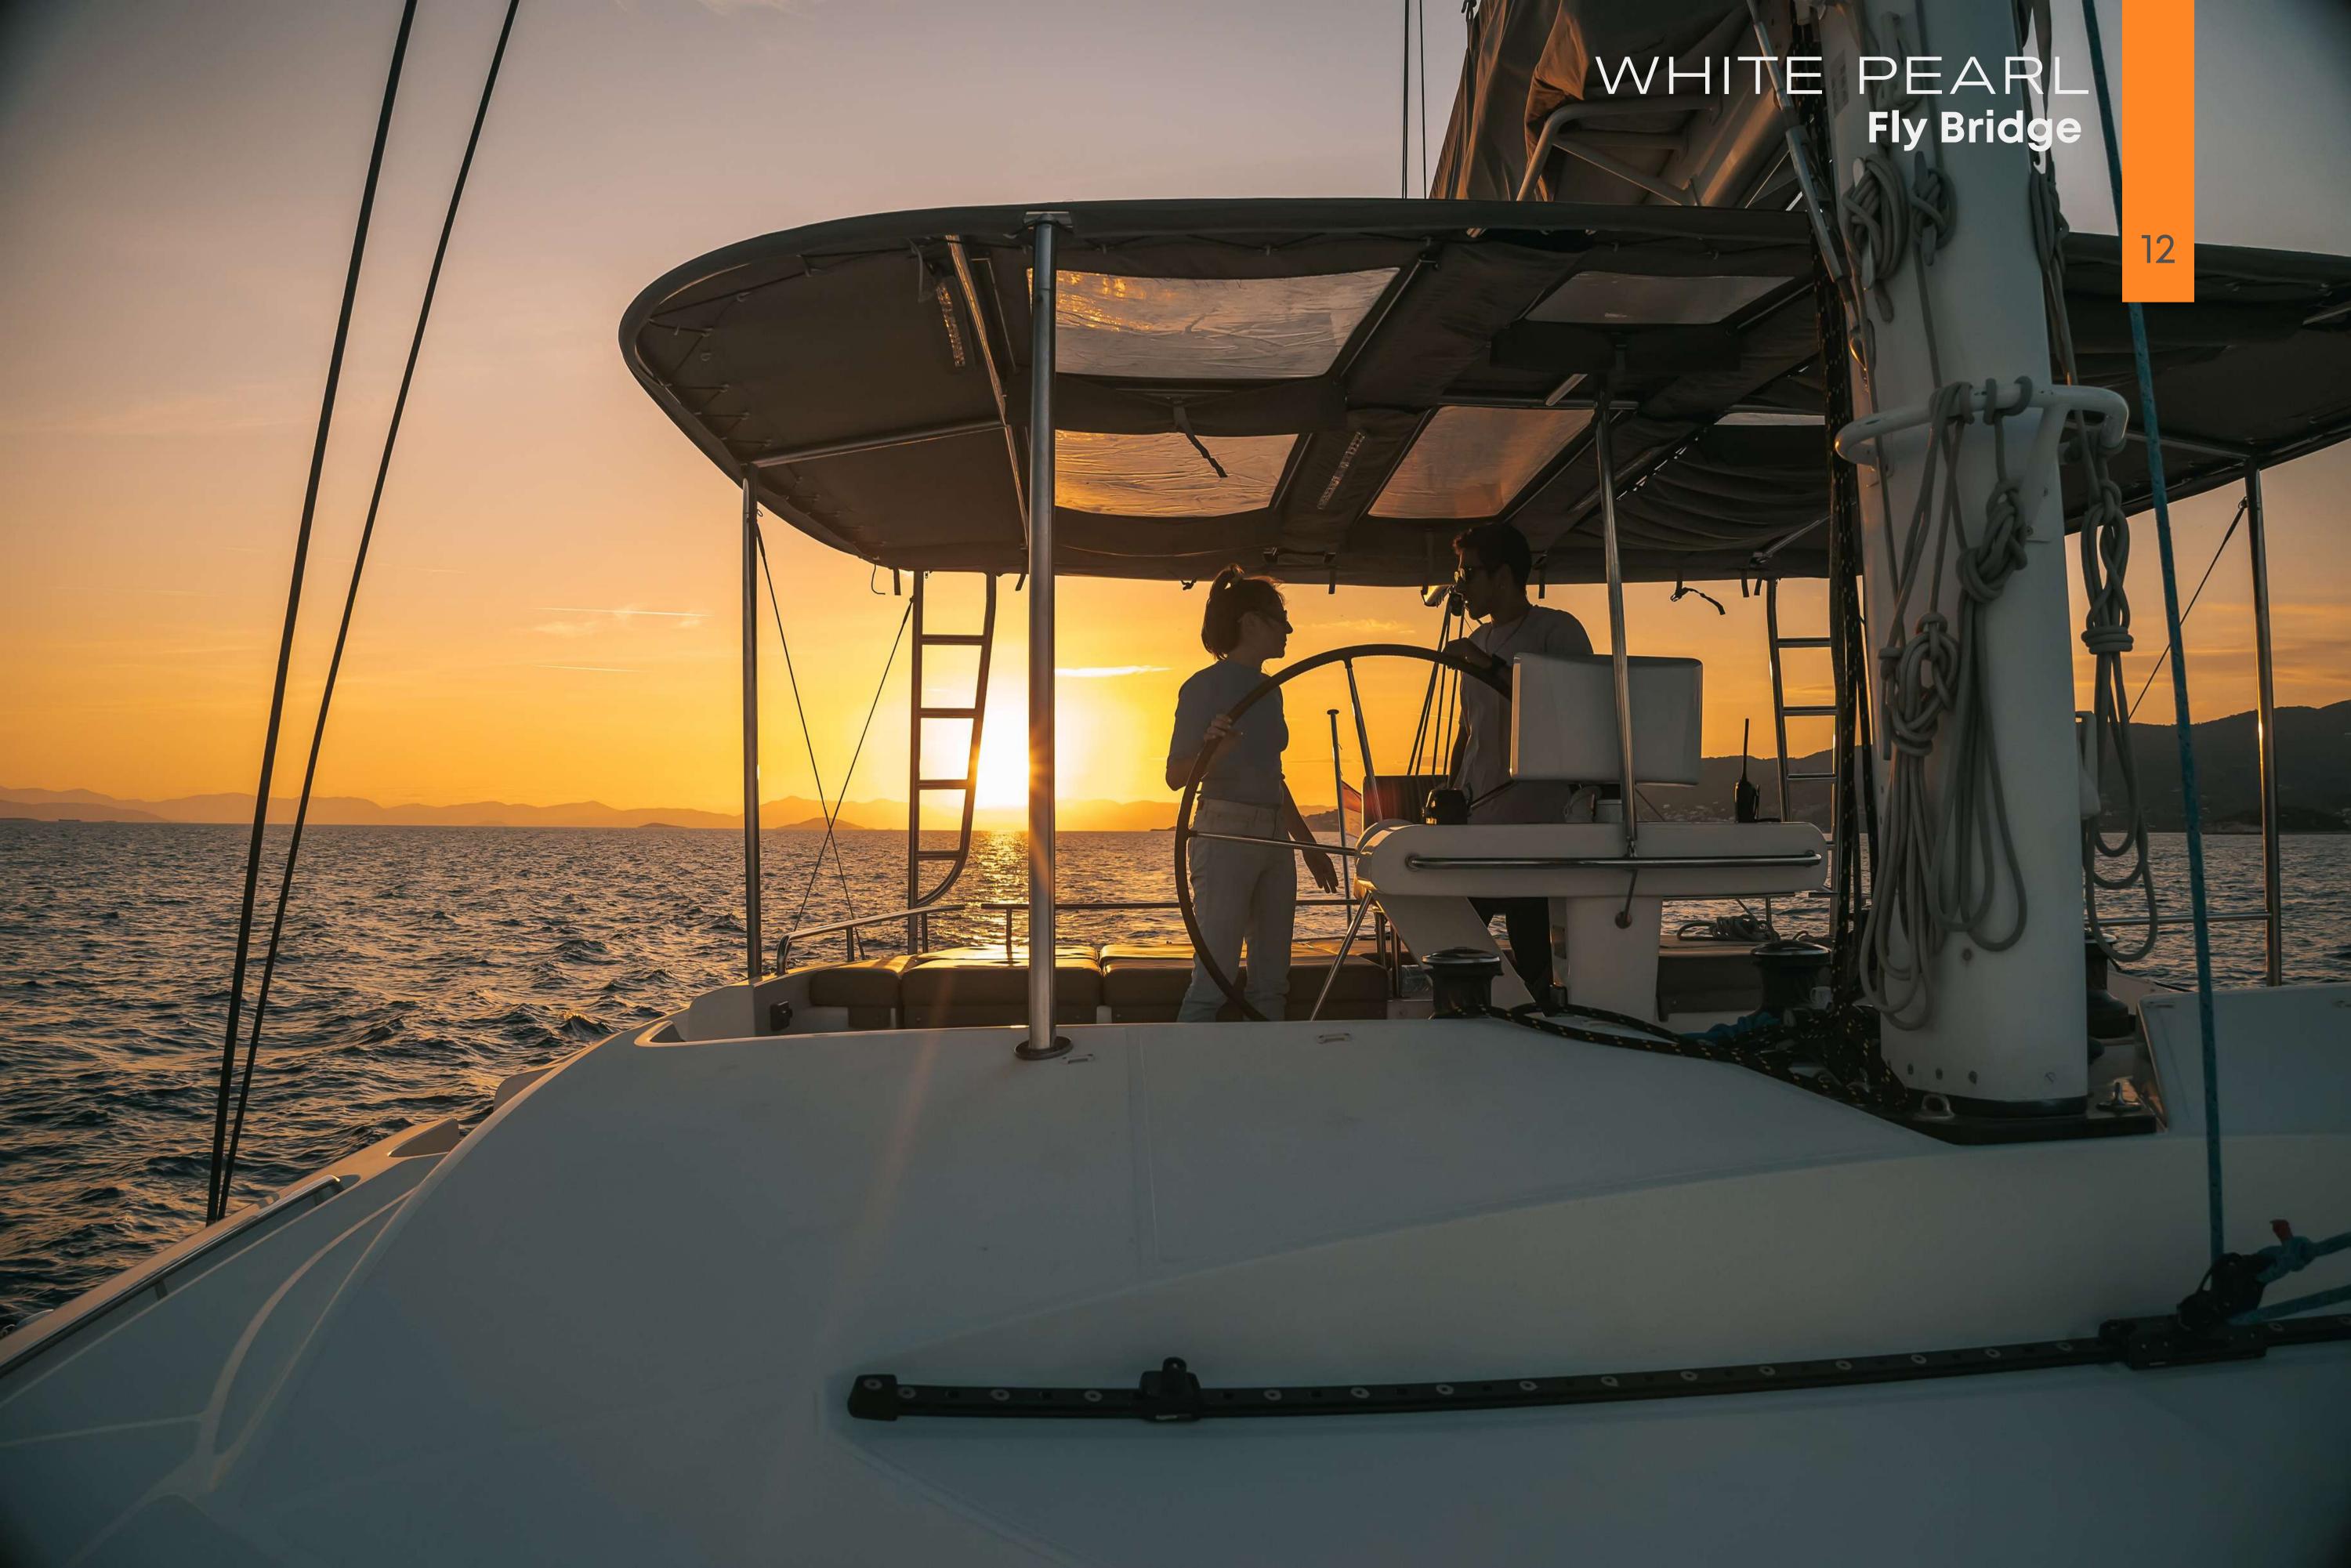

#### 1 Highlights

WHITE PEARL is a Lagoon 52 catamaran that epitomizes luxury and performance, She offers spacious living areas both on deck and below. Her expansive cockpit and flybridge offer panoramic views and ample space for socializing, while the interior is elegantly appointed with a spacious saloon, galley, and dining area. She can accommodate up to 8 guests in 4 en suite cabins