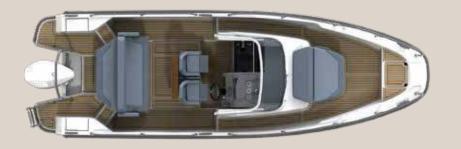

## THE NEW TENDER 8

OUR LEGACY EVOLVED

Tender 8 is a 8m full walkaround boat for water activities and with overnight accomodation for 2 persons, with a separate head. The T8 is loaded with DNA and design elements from historical Nimbus models. The similarities with the iconic Nimbus 26 Nova are evident. While ther are many goodies from 230R, 250R and Max 2. We have chosen the best of the best and have meticulously improved design, functionality, safety and comfort for all onbord. The new T8 is equipped with Mercury outboards from 200 hp up to 300 hp.

## Т8

| Length                    | 8,15 m / 26' 9'   |
|---------------------------|-------------------|
| Width                     | 2,60 m / 8' 6'    |
| Weight incl. 300hk engine | 2300 kg / 5070 lb |
| Fuel Capacity             | 240 I / 63,3 ga   |
| Water Capacity            | 50 I / 13,1 ga    |
| Refrigerator Capacity     | 30 I / 7,7 ga     |
| Design Category           | C8                |
| Number of beds            | 2                 |
| Speed                     | 40+ knots         |
|                           |                   |

- Separate head.Optional galley.