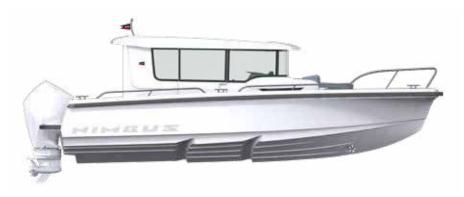

| 8,15 m / 26' 9'   |
|---------------------------|-------------------|
| Width                     | 2,60 m / 8' 6'    |
| Weight incl. 300hk engine | 2300 kg / 5070 lb |
| Fuel Capacity             | 240 I / 63,3 ga   |
| Water Capacity            | 50 I / 13,1 ga    |
| Refrigerator Capacity     | 30 I / 7,7 ga     |
| Design Category           | C8                |
| Number of beds            | 2                 |
| Speed                     | 40+ knots         |
|                           |                   |

- Separate head.Optional galley.

## Engine Alternatives (COLD FUSION WHITE)

| Mercury V6        | 200 hp |
|-------------------|--------|
| Mercury Verado V8 | 250 hp |
| Mercury Verado V8 | 300 hp |



## THE NEW NIMBUS SERIES

COMMUTER 8, WORLD PREMIERE AUTUMN 2020