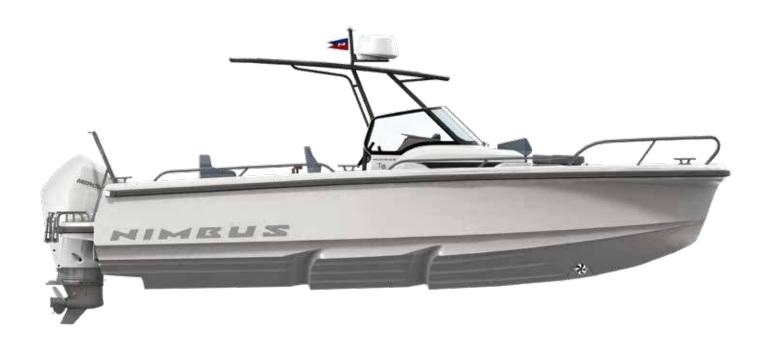

## Т8

| Length                    | 8,15 m / 26' 9'   |
|---------------------------|-------------------|
| Width                     | 2,60 m / 8' 6'    |
| Weight incl. 300hk engine | 2300 kg / 5070 lb |
| Fuel Capacity             | 240 I / 63,3 ga   |
| Water Capacity            | 50 I / 13,1 ga    |
| Refrigerator Capacity     | 30 I / 7,7 ga     |
| Design Category           | C8                |
| Number of beds            | 2                 |
| Speed                     | 40+ knots         |
|                           |                   |

## Engine Alternatives (COLD FUSION WHITE)

| Mercury V6        | 200 hp |
|-------------------|--------|
| Mercury Verado V8 | 250 hp |
| Mercury Verado V8 | 300 hp |