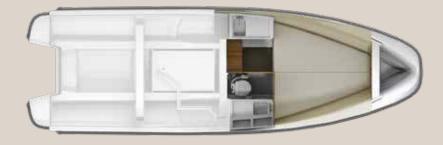

## THE NEW TENDER 8

OUR LEGACY EVOLVED

Tender 8 is a 8m full walkaround boat for water activities and with overnight accomodation for 2 persons, with a separate head. The T8 is loaded with DNA and design elements from historical Nimbus models. The similarities with the iconic Nimbus 26 Nova are evident. While ther are many goodies from 230R, 250R and Max 2. We have chosen the best of the best and have meticulously improved design, functionality, safety and comfort for all onbord. The new T8 is equipped with Mercury outboards from 200 hp up to 300 hp.

- Separate head.Optional galley.