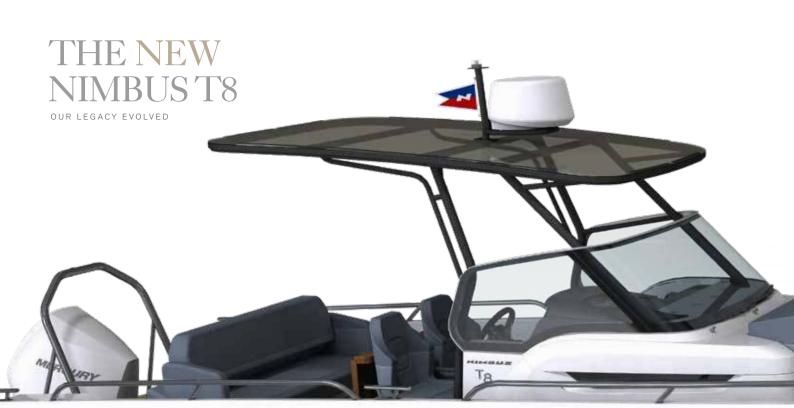

## THE NEW TENDER 8

OUR LEGACY EVOLVED

Tender 8 is a 8m full walkaround boat for water activities and with overnight accomodation for 2 persons, with a separate head. The T8 is loaded with DNA and design elements from historical Nimbus models. The similarities with the iconic Nimbus 26 Nova are evident. While ther are many goodies from 230R, 250R and Max 2. We have chosen the best of the best and have meticulously improved design, functionality, safety and comfort for all onbord. The new T8 is equipped with Mercury outboards from 200 hp up to 300 hp.