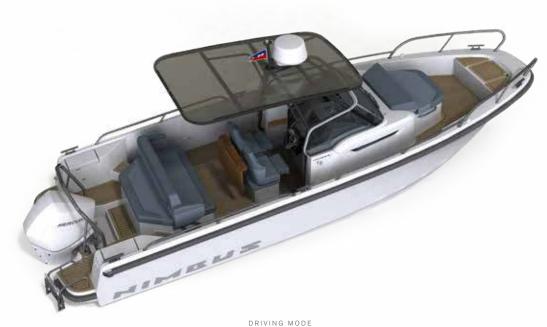

## THE NEW TENDER 8

OUR LEGACY EVOLVED

Tender 8 is a 8m full walkaround boat for water activities and with overnight accomodation for 2 persons, with a separate head. The T8 is loaded with DNA and design elements from historical Nimbus models. The similarities with the iconic Nimbus 26 Nova are evident. While ther are many goodies from 230R, 250R and Max 2. We have chosen the best of the best and have meticulously improved design, functionality, safety and comfort for all onbord. The new T8 is equipped with Mercury outboards from 200 hp up to 300 hp.











LOUNGE MODE



SUNBED









THE LEGACY





## Т8

| Length                    | 8,15 m / 26' 9'   |
|---------------------------|-------------------|
| Width                     | 2,60 m / 8' 6'    |
| Weight incl. 300hk engine | 2300 kg / 5070 lb |
| Fuel Capacity             | 240 I / 63,3 ga   |
| Water Capacity            | 50 I / 13,1 ga    |
| Refrigerator Capacity     | 30 I / 7,7 ga     |
| Design Category           | C8                |
| Number of beds            | 2                 |
| Speed                     | 40+ knots         |
|                           |                   |

- Separate head.Optional galley.

## Engine Alternatives (COLD FUSION WHITE)

| Mercury V6        | 200 hp |
|-------------------|--------|
| Mercury Verado V8 | 250 hp |
| Mercury Verado V8