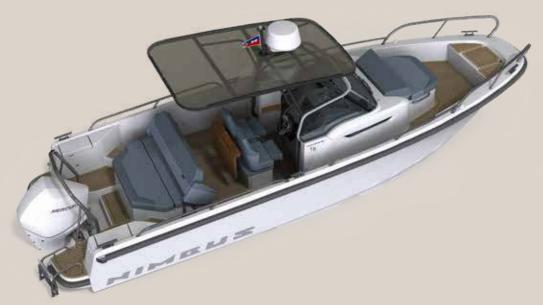

## THE NEW TENDER 8

OUR LEGACY EVOLVED

Tender 8 is a 8m full walkaround boat for water activities and with overnight accomodation for 2 persons, with a separate head. The T8 is loaded with DNA and design elements from historical Nimbus models. The similarities with the iconic Nimbus 26 Nova are evident. While ther are many goodies from 230R, 250R and Max 2. We have chosen the best of the best and have meticulously improved design, functionality, safety and comfort for all onbord. The new T8 is equipped with Mercury outboards from 200 hp up to 300 hp.











LOUNGE MODE



SUNBED









THE LEGACY





## Т8

| Length                    | 8,15 m / 26' 9'   |
|---------------------------|-------------------|
| Width                     | 2,60 m / 8' 6'    |
| Weight incl. 300hk engine | 2300 kg / 5070 lb |
| Fuel Capacity             | 240 I / 63,3 ga   |
| Water Capacity            | 50 I / 13,1 ga    |
| Refrigerator Capacity     | 30 I / 7,7 ga     |
| Design Category           | C8                |
| Number of beds            | 2                 |
| Speed                     | 40+ knots         |
|                           |                   |

- Separate head.Optional galley.

## Engine Alternatives (COLD FUSION WHITE)

| Mercury V6        | 200 hp |
|-------------------|--------|
| Mercury Verado V8 | 250 hp |
| Mercury Verado V8 |