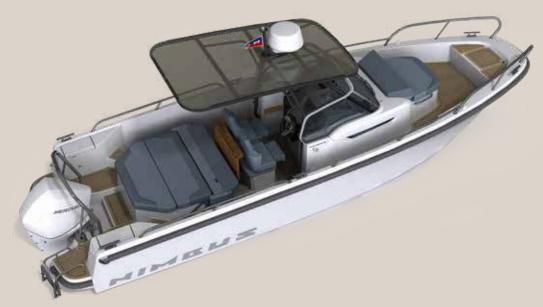

## THE NEW TENDER 8

OUR LEGACY EVOLVED

Tender 8 is a 8m full walkaround boat for water activities and with overnight accomodation for 2 persons, with a separate head. The T8 is loaded with DNA and design elements from historical Nimbus models. The similarities with the iconic Nimbus 26 Nova are evident. While ther are many goodies from 230R, 250R and Max 2. We have chosen the best of the best and have meticulously improved design, functionality, safety and comfort for all onbord. The new T8 is equipped with Mercury outboards from 200 hp up to 300 hp.

LOUNGE MODE

SUNBED

THE LEGACY