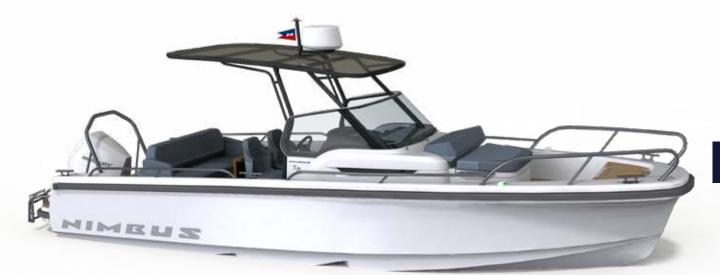

ODE



SUNBED









THE LEGACY





## Т8

| Length                    | 8,15 m / 26' 9'   |
|---------------------------|-------------------|
| Width                     | 2,60 m / 8' 6'    |
| Weight incl. 300hk engine | 2300 kg / 5070 lb |
| Fuel Capacity             | 240 I / 63,3 ga   |
| Water Capacity            | 50 I / 13,1 ga    |
| Refrigerator Capacity     | 30 I / 7,7 ga     |
| Design Category           | C8                |
| Number of beds            | 2                 |
| Speed                     | 40+ knots         |
|                           |                   |

- Separate head.Optional galley.

## Engine Alternatives (COLD FUSION WHITE)

| Mercury V6        | 200 hp |
|-------------------|--------|
| Mercury Verado V8 | 250 hp |
| Mercury Verado V8 | 300 hp |



## THE NEW NIMBUS SERIES

COMMUTER 8, WORLD PREMIERE AUTUMN 2020