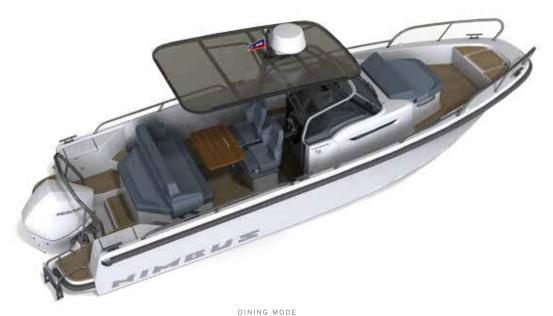

## THE NEW TENDER 8

OUR LEGACY EVOLVED

Tender 8 is a 8m full walkaround boat for water activities and with overnight accomodation for 2 persons, with a separate head. The T8 is loaded with DNA and design elements from historical Nimbus models. The similarities with the iconic Nimbus 26 Nova are evident. While ther are many goodies from 230R, 250R and Max 2. We have chosen the best of the best and have meticulously improved design, functionality, safety and comfort for all onbord. The new T8 is equipped with Mercury outboards from 200 hp up to 300 hp.











LOUNGE MODE



SUNBED









THE LEGACY





## Т8

| Length                    | 8,15 m / 26' 9'   |
|---------------------------|-------------------|
| Width                     | 2,60 m / 8' 6'    |
| Weight incl. 300hk engine | 2300 kg / 5070 lb |
| Fuel Capacity             | 240 I / 63,3 ga   |
| Water Capacity            | 50 I / 13,1 ga    |
| Refrigerator Capacity     | 30 I / 7,7 ga     |
| Design Category           | C8                |
| Number of beds            | 2                 |
| Speed                     | 40+ knots         |
|                           |                   |

- Separate head.Optional galley.

## Engine Alternatives (COLD FUSION WHITE)

| Mercury V6        | 200 hp |
|-------------------|--------|
| Mercury Verado V8 | 250 hp |
| Mercury Verado V8 | 300 hp |



## THE NEW NIMB